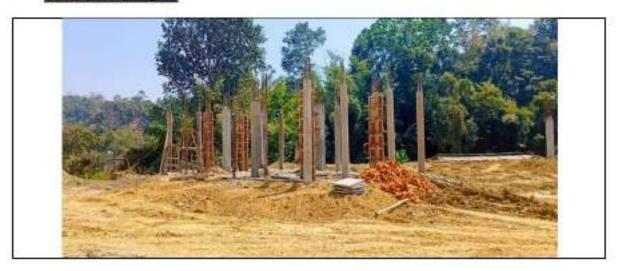

# SITE VISIT REPORT ON 2"COMMANDO BATTALION CAMP AT DAMCHERA WITHIN INNERLINE RESERVE FOREST UNDER GHARMURA RANGE, HAILAKANDI FOREST DIVISION

#### 1.1 INTRODUCTION

An environment activist has filed a complaint with the Ministry of Environment, Forest & Climate Change accusing the Assam Government's top Forest Official of illegally diverting 44 hectares of protected forest land for a Commando Battalion headquarters in Barak Valley. The complaint alleges that mandatory provisions under the Forest (Conservation) Act, 1980 were bypassed for the construction of the 2<sup>nt</sup> Assam Commando Battalion Unit Headquarters inside the Inner Line Reserved Forest in Hailakandi district. The said complaint was published in Northeast Now News dated 25.12.2023 titled "Assam PCCF MK Yadava accused of illegally clearing protected forest for Commando Battalion"