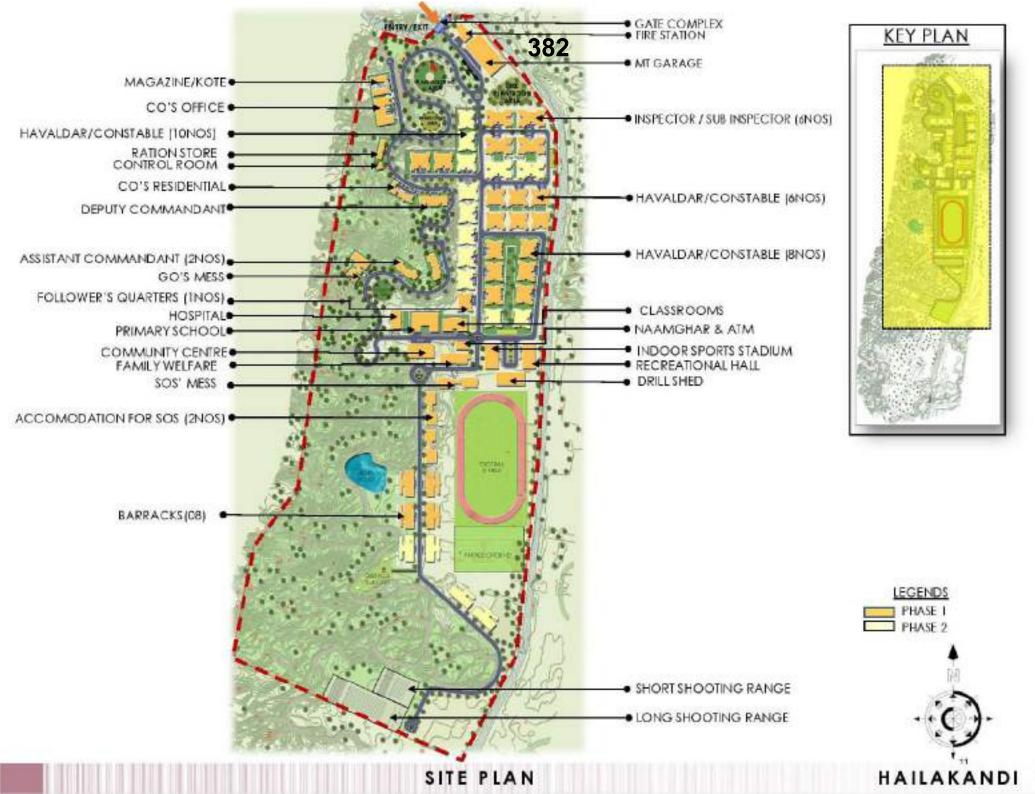

# SITE VISIT REPORT ON 2"COMMANDO BATTALION CAMP AT DAMCHERA WITHIN INNERLINE RESERVE FOREST UNDER GHARMURA RANGE, HAILAKANDI FOREST DIVISION

#### 1.1 INTRODUCTION

An environment activist has filed a complaint with the Ministry of Environment, Forest & Climate Change accusing the Assam Government's top Forest Official of illegally diverting 44 hectares of protected forest land for a Commando Battalion headquarters in Barak Valley. The complaint alleges that mandatory provisions under the Forest (Conservation) Act, 1980 were bypassed for the construction of the 2<sup>nt</sup> Assam Commando Battalion Unit Headquarters inside the Inner Line Reserved Forest in Hailakandi district. The said complaint was published in Northeast Now News dated 25.12.2023 titled "Assam PCCF MK Yadava accused of illegally clearing protected forest for Commando Battalion"

The Hon'ble National Green Tribunal(NGT), Principal Bench (PB)vide Order dated 23.01.2024 had registered Suo-Moto Original Application No. 61/2024/PB on the basis of the said news item published in Northeast Now News dated 25.12.2023. Vide the said Order, the Hon'ble NGT observed that the News item raises a substantial issue regarding compliance of environmental norms and accordingly has impleaded and issued notices to the concerned authorities of the Central and State Government as Respondents in the instant proceedings.