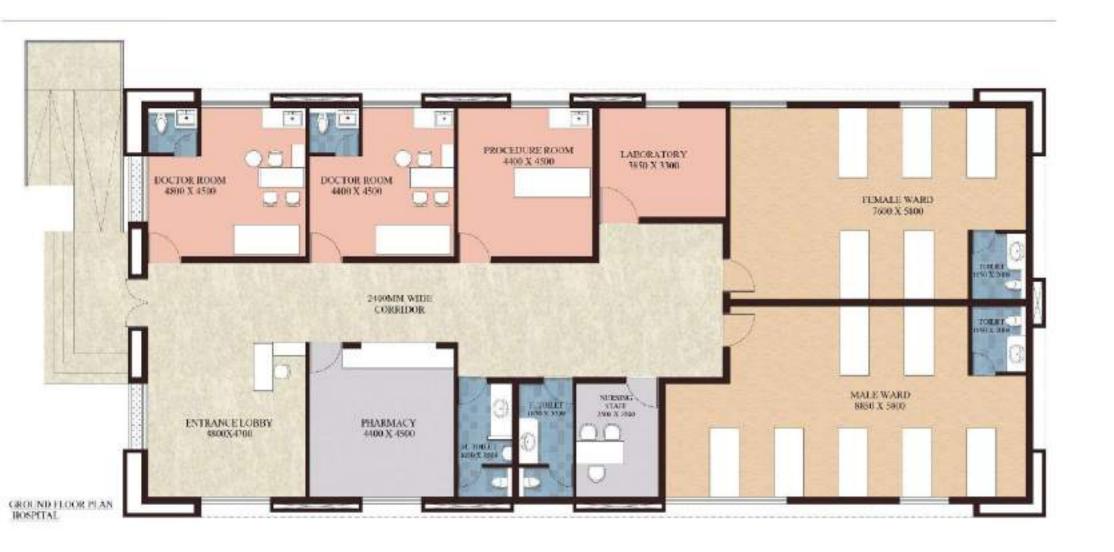

t Piser and Sprinkler system works, the relevant guidelines as given in SOP 4/7 shall be followed.
  - (viii) Guidelines on preparation of NIT for tenders to be invited on Single Bid System and on Two/Three Bid System are given in SOP 4/8 and SOP 4/9 which can be referred.

24

165 Years of Engineering Excellence



# **DRAWINGS**





## **NON-RESIDENTIAL BUILDINGS**









GO'S MESS / GUEST HOUSE G+1 650,00 1 650.00 6,996.60



650.00





SO'S MESS G+1 870.00 1 870.00 9,364.68



FIRST FLOOR PLAN

SO'S MESS G+1 870.00 1 870.00 9,364.68







FIRST FLOOR PLAN RATION & CLOTHING



3,229.20

300.00

3 RATION STORE & CLOTHING STORE 473



138



GROUND FLOOR PLAN FOR MAGAZINE/KOTE BUILDING



3,767.40



COMMUNITY CENTRE with CANTEEN, SALOON, LAUNDARY BLOCK

600.00

G

600.00

6,458.40



HOSPITAL (10 BED) G 330.00 1 330.00 3,552.12







DRILL SHADE GROUND FLOOR

DRILL SHED with Stage | G | 400.00 1 | 400.00 4,305.60







## GROUND FLOOR PLAN

|                           |     |        | 146 |        |          |
|---------------------------|-----|--------|-----|--------|----------|
| FIRE STATION WITH BARRACK | 6+1 | 350.00 | 1   | 350.00 | 3,767.40 |



## FIRST FLOOR PLAN

FIRE STATION WITH BARRACK 6+1 350.00 1 350.00 3,767.40

483



FIRE STATION WITH BARRACK 6+1 350.00 1 350.00 3,767.40





CONTROL ROOM

| ATM          | G | 15.00 | 1 | 15.00 | 161.46 |
|--------------|---|-------|---|-------|--------|
| CONTROL ROOM | G | 50.00 | 1 | 50.00 | 538.20 |



CLASSROOM BLOCK with COMPUTER LAB G+1 700.00 1 700.00 7,534.80



CLASSROOM BLOCK with COMPUTER LAB G+1 700.0