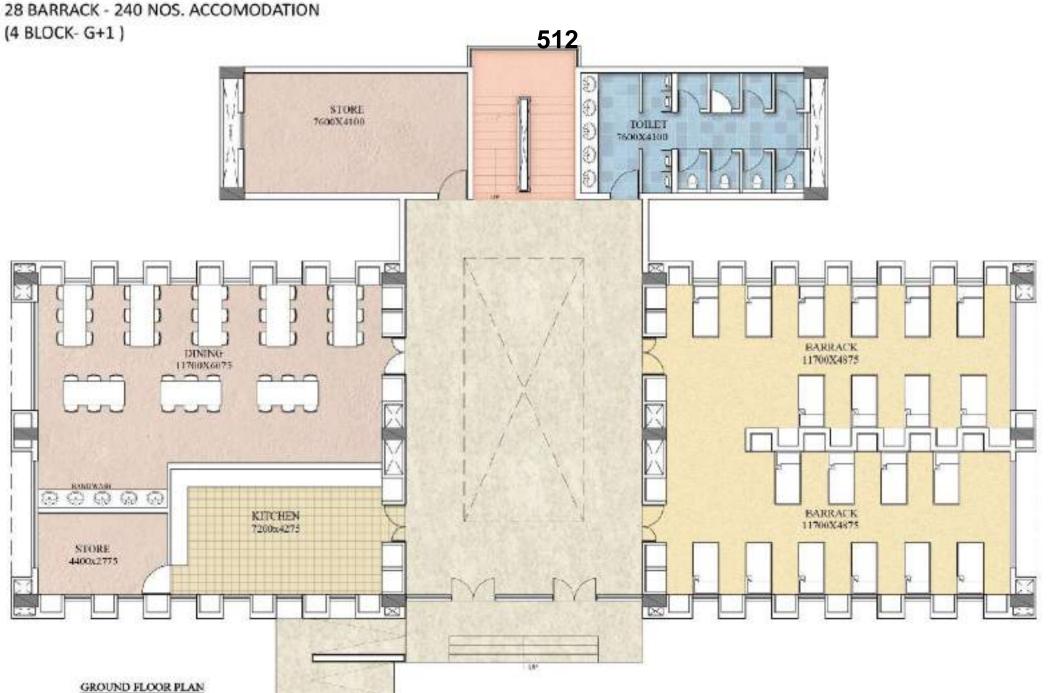

# SITE VISIT REPORT ON 2"COMMANDO BATTALION CAMP AT DAMCHERA WITHIN INNERLINE RESERVE FOREST UNDER GHARMURA RANGE, HAILAKANDI FOREST DIVISION

#### 1.1 INTRODUCTION

An environment activist has filed a complaint with the Ministry of Environment, Forest & Climate Change accusing the Assam Government's top Forest Official of illegally diverting 44 hectares of protected forest land for a Commando Battalion headquarters in Barak Valley. The complaint alleges that mandatory provisions under the Forest (Conservation) Act, 1980 were bypassed for the construction of the 2<sup>nt</sup> Assam Commando Battalion Unit Headquarters inside the Inner Line Reserved Forest in Hailakandi district. The said complaint was published in Northeast Now News dated 25.12.2023 titled "Assam PCCF MK Yadava accused of illegally clearing protected forest for Commando Battalion"

# 1.3CHRONOLOGICAL ORDER OF EVENTS W.R.T SETTING OF 2<sup>ND</sup> COMMANDO BATTALION CAMP AT DAMCHERA IN INNERLINE RESERVE FOREST UNDER GHARMURA RANGE, HAILAKANDI FOREST DIVISION:

This Office through Sub-Office Guwahati letter dated 08.02.2024 had requested the Addl. Chief Secretary, Environment & Forest Department, Govt. Of Assam seeking an appointment on 13.02.2024 for discussion on the matter in issue however due to other preoccupations the meeting could not happen and discussion was held with the PCCF and HoFF, Assam.