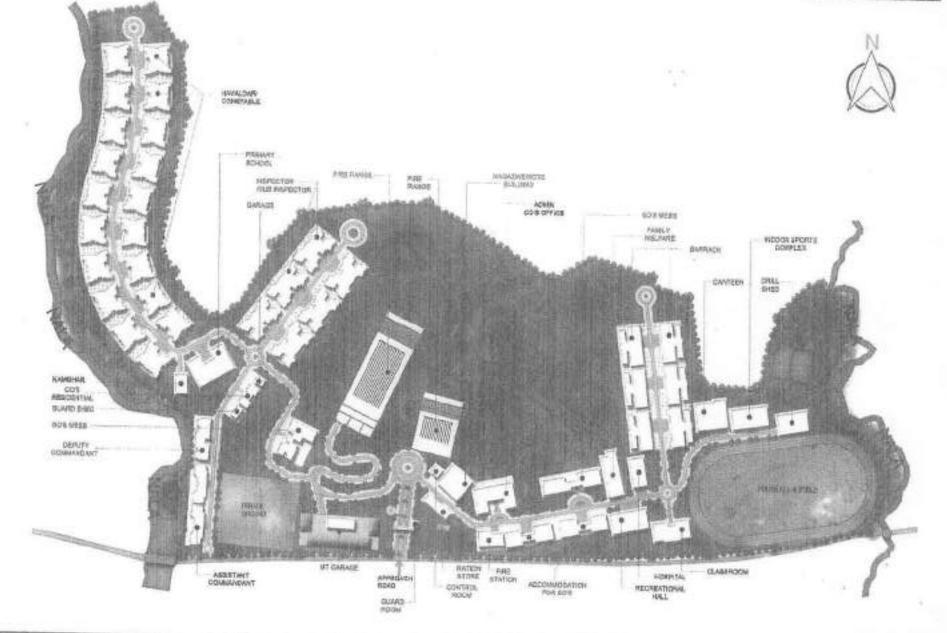

# SITE VISIT REPORT ON 2"COMMANDO BATTALION CAMP AT DAMCHERA WITHIN INNERLINE RESERVE FOREST UNDER GHARMURA RANGE, HAILAKANDI FOREST DIVISION

#### 1.1 INTRODUCTION

An environment activist has filed a complaint with the Ministry of Environment, Forest & Climate Change accusing the Assam Government's top Forest Official of illegally diverting 44 hectares of protected forest land for a Commando Battalion headquarters in Barak Valley. The complaint alleges that mandatory provisions under the Forest (Conservation) Act, 1980 were bypassed for the construction of the 2<sup>nt</sup> Assam Commando Battalion Unit Headquarters inside the Inner Line Reserved Forest in Hailakandi district. The said complaint was published in Northeast Now News dated 25.12.2023 titled "Assam PCCF MK Yadava accused of illegally clearing protected forest for Commando Battalion"