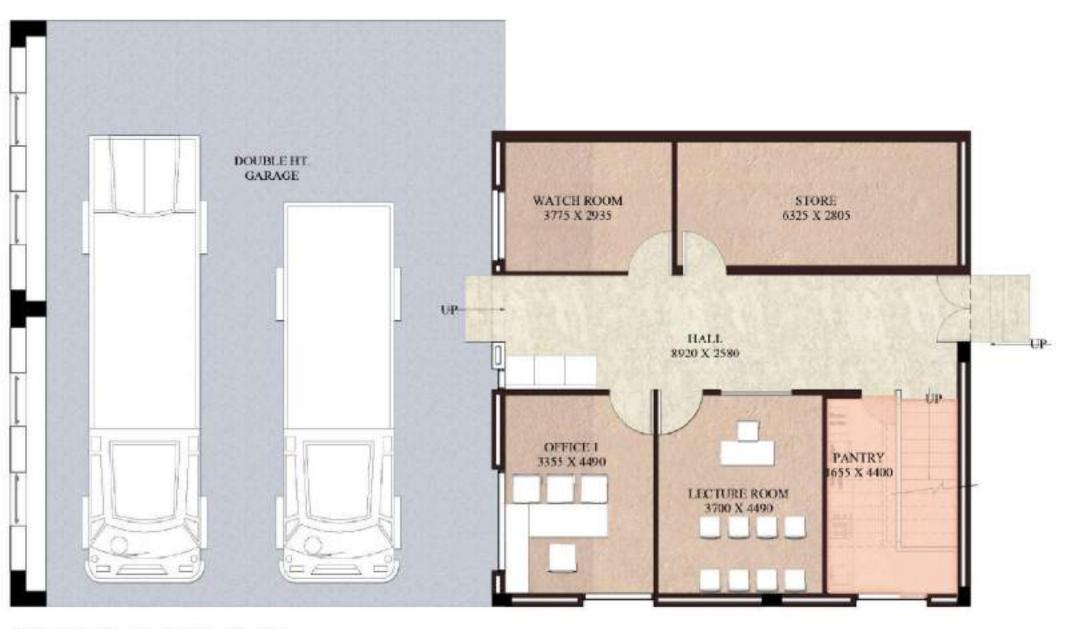

IT for tenders to be invited on Single Bid System and on Two/Three Bid System are given in SOP 4/8 and SOP 4/9 which can be referred.

24

165 Years of Engineering Excellence



# **DRAWINGS**





## **NON-RESIDENTIAL BUILDINGS**









GO'S MESS / GUEST HOUSE G+1 650,00 1 650.00 6,996.60



650.00





SO'S MESS G+1 870.00 1 870.00 9,364.68



FIRST FLOOR PLAN

SO'S MESS G+1 870.00 1 870.00 9,364.68







FIRST FLOOR PLAN RATION & CLOTHING



3,229.20

300.00

3 RATION STORE & CLOTHING STORE 473



138



GROUND FLOOR PLAN FOR MAGAZINE/KOTE BUILDING



3,767.40



COMMUNITY CENTRE with CANTEEN, SALOON, LAUNDARY BLOCK

600.00

G

600.00

6,458.40



HOSPITAL (10 BED) G 330.00 1 330.00 3,552.12







DRILL SHADE GROUND FLOOR

DRILL SHED with Stage | G | 400.00 1 | 400.00 4,305.60







## GROUND FLOOR PLAN

|                           |     |        | 146 |        |          |
|---------------------------|-----|--------|-----|--------|----------|
| FIRE STATION WITH BARRACK | 6+1 | 350.00 | 1   | 350.00 | 3,767.40 |



## FIRST FLOOR PLAN

FIRE STATION WITH BARRACK 6+1 350.00 1 350.00 3,767.40

483



FIRE STATION WITH BARRACK 6+1 350.00 1 350.00 3,767.40





CONTROL ROOM

| ATM          | G | 15.00 | 1 | 15.00 | 161.46 |
|--------------|---|-------|---|-------|--------|
| CONTROL ROOM | G | 50.00 | 1 | 50.00 | 538.20 |



CLASSROOM BLOCK with COMPUTER LAB G+1 700.00 1 700.00 7,534.80



CLASSROOM BLOCK with COMPUTER LAB G+1 700.00 1 700.00 7,534.80



152

CLASSROOM BLOCK with COMPUTER LAB 6+1 700.00 1 700.00 7,534.80





FIRST FLOOR PLAN



166



PRIMARY SCHOOL G