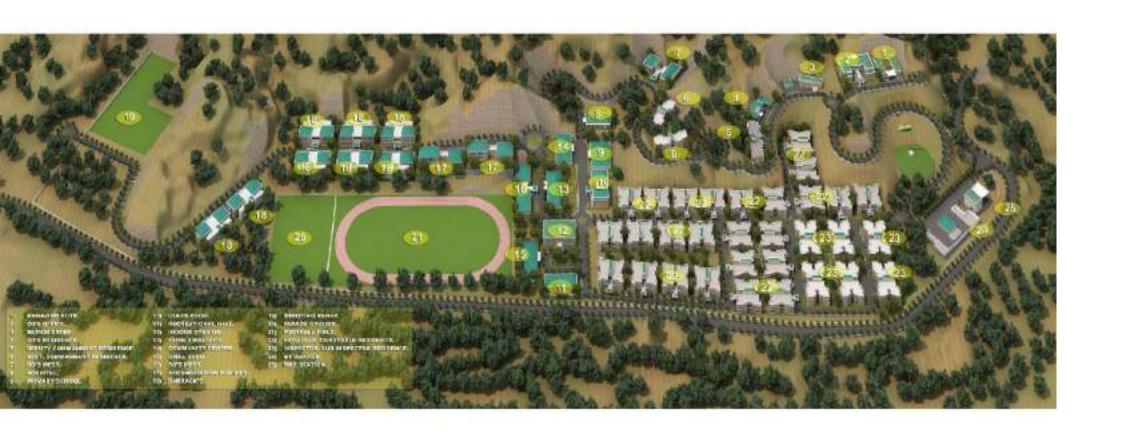

# SITE VISIT REPORT ON 2"COMMANDO BATTALION CAMP AT DAMCHERA WITHIN INNERLINE RESERVE FOREST UNDER GHARMURA RANGE, HAILAKANDI FOREST DIVISION

#### 1.1 INTRODUCTION

An environment activist has filed a complaint with the Ministry of Environment, Forest & Climate Change accusing the Assam Government's top Forest Official of illegally diverting 44 hectares of protected forest land for a Commando Battalion headquarters in Barak Valley. The complaint alleges that mandatory provisions under the Forest (Conservation) Act, 1980 were bypassed for the construction of the 2<sup>nt</sup> Assam Commando Battalion Unit Headquarters inside the Inner Line Reserved Forest in Hailakandi district. The said complaint was published in Northeast Now News dated 25.12.2023 titled "Assam PCCF MK Yadava accused of illegally clearing protected forest for Commando Battalion"

# 1.3CHRONOLOGICAL ORDER OF EVENTS W.R.T SETTING OF 2<sup>ND</sup> COMMANDO BATTALION CAMP AT DAMCHERA IN INNERLINE RESERVE FOREST UNDER GHARMURA RANGE, HAILAKANDI FOREST DIVISION:

This Office through Sub-Office Guwahati letter dated 08.02.2024 had requested the Addl. Chief Secretary, Environment & Forest Department, Govt. Of Assam seeking an appointment on 13.02.2024 for discussion on the matter in issue however due to other preoccupations the meeting could not happen and discussion was held with the PCCF and HoFF, Assam.

Regional Office, Shillong had sought details from the State Government on the alleged violation for setting of 2<sup>nd</sup> Commando Battalion Camp at Damchera within the Inner Line Reserve Forest. State Government has accordingly submitted the information and the following chronological order of events can be construed based on the submission of the State Govt and the Site visit of the Regional Office, as under: