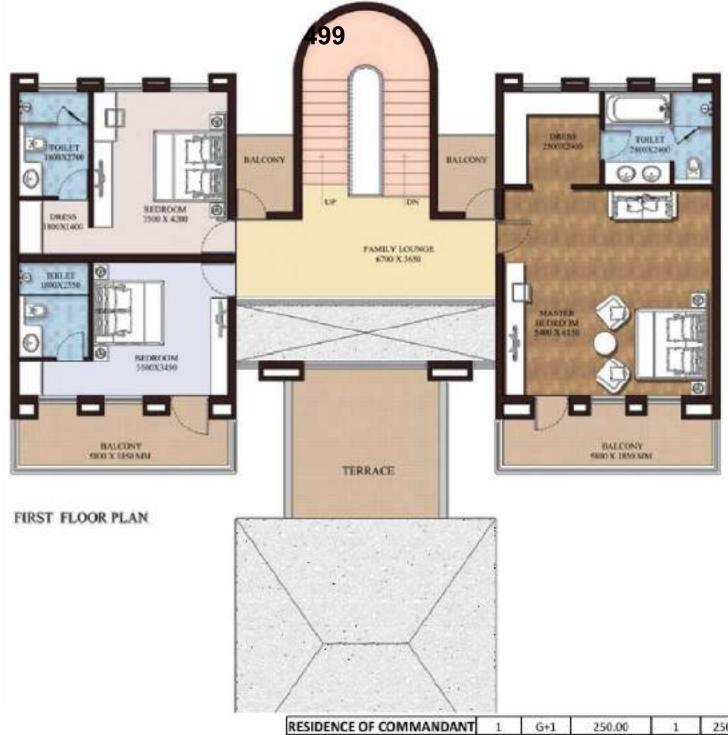

# SITE VISIT REPORT ON 2"COMMANDO BATTALION CAMP AT DAMCHERA WITHIN INNERLINE RESERVE FOREST UNDER GHARMURA RANGE, HAILAKANDI FOREST DIVISION

#### 1.1 INTRODUCTION

An environment activist has filed a complaint with the Ministry of Environment, Forest & Climate Change accusing the Assam Government's top Forest Official of illegally diverting 44 hectares of protected forest land for a Commando Battalion headquarters in Barak Valley. The complaint alleges that mandatory provisions under the Forest (Conservation) Act, 1980 were bypassed for the construction of the 2<sup>nt</sup> Assam Commando Battalion Unit Headquarters inside the Inner Line Reserved Forest in Hailakandi district. The said complaint was published in Northeast Now News dated 25.12.2023 titled "Assam PCCF MK Yadava accused of illegally clearing protected forest for Commando Battalion"