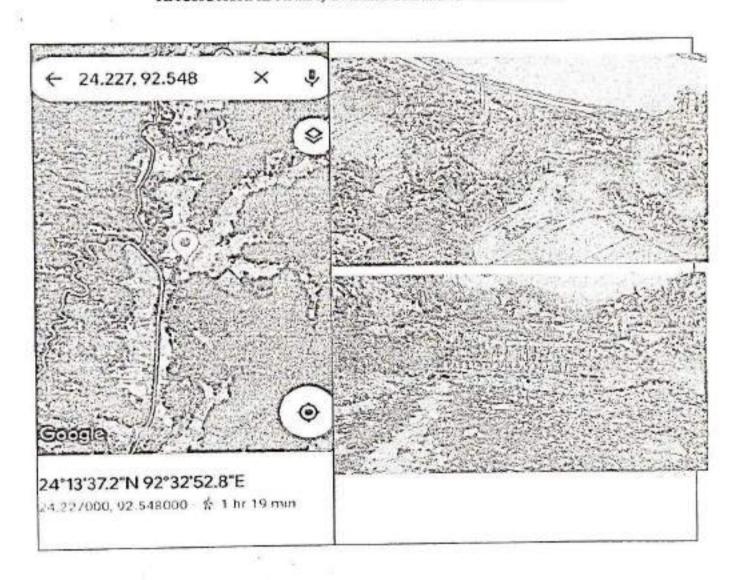

Sub:

Regarding construction of most temporary shed at Kachurthol (Balicherra) encroached area under

Dhalcherrra BOP.

Your telephonic instruction dt. 27-06-2021. Ref:

Sir.

With the subject and reference above, I have the honour to inform you that on receipt of your instruction dt. 27-06-2021 I along with DSP, Border, Circle Inspector, Lala I/C Range Officer, Matijuri, armed police personnel, other forest and police staff went to Kachurthal area near Balicherra under Dhalcherrra BOP and found a most temporary shed at Kachurthol (Balicherra) at GPS Coordinated 24°29'12.35868"N 92°44'28.13208"E in the Mizo encroached area occupied by Broom cultivation. The area of Broom cultivation is about 120 Hectors. During our visit nobody found in the location. The area is already encroached by Mizoram with the plea of interstate border boundary of Assam Mizoram since long. back. As per Googol Map the area is within the Assam and distance of nearest border boundary is about 847 Meter. The said location is within Inner Line R.F and under Matijuri Rango.