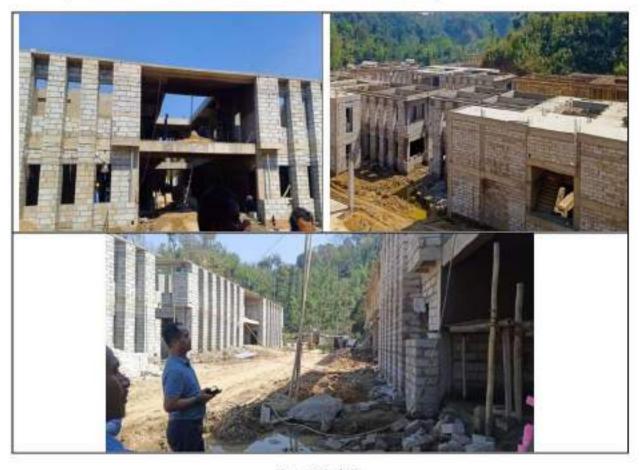

# SITE VISIT REPORT ON 2"COMMANDO BATTALION CAMP AT DAMCHERA WITHIN INNERLINE RESERVE FOREST UNDER GHARMURA RANGE, HAILAKANDI FOREST DIVISION

#### 1.1 INTRODUCTION

An environment activist has filed a complaint with the Ministry of Environment, Forest & Climate Change accusing the Assam Government's top Forest Official of illegally diverting 44 hectares of protected forest land for a Commando Battalion headquarters in Barak Valley. The complaint alleges that mandatory provisions under the Forest (Conservation) Act, 1980 were bypassed for the construction of the 2<sup>nt</sup> Assam Commando Battalion Unit Headquarters inside the Inner Line Reserved Forest in Hailakandi district. The said complaint was published in Northeast Now News dated 25.12.2023 titled "Assam PCCF MK Yadava accused of illegally clearing protected forest for Commando Battalion"

Regional Office, Shillong had sought details from the State Government on the alleged violation for setting of 2<sup>nd</sup> Commando Battalion Camp at Damchera within the Inner Line Reserve Forest. State Government has accordingly submitted the information and the following chronological order of events can be construed based on the submission of the State Govt and the Site visit of the Regional Office, as under: