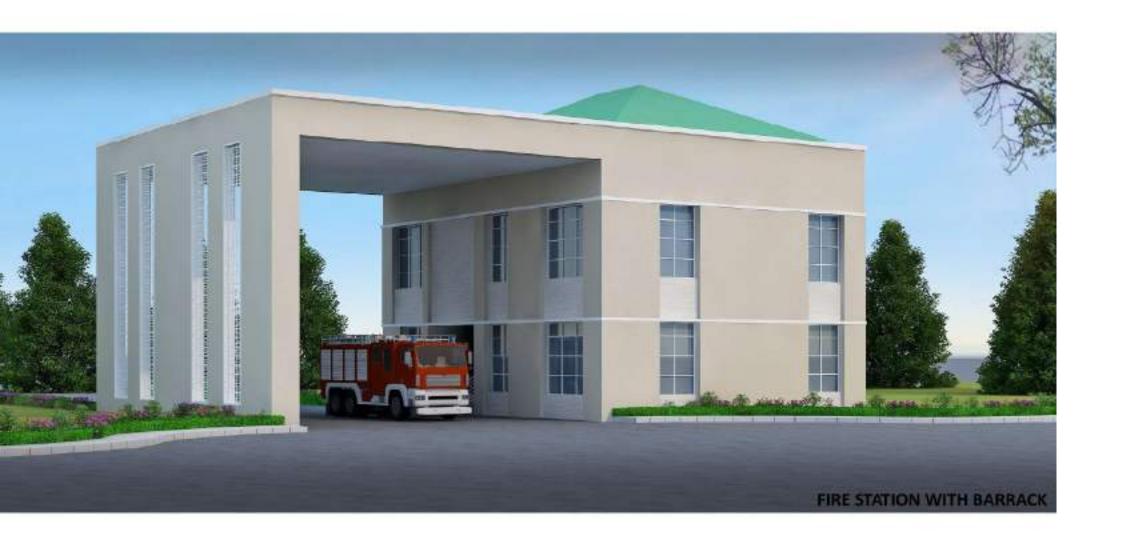

# SITE VISIT REPORT ON 2"COMMANDO BATTALION CAMP AT DAMCHERA WITHIN INNERLINE RESERVE FOREST UNDER GHARMURA RANGE, HAILAKANDI FOREST DIVISION

#### 1.1 INTRODUCTION

An environment activist has filed a complaint with the Ministry of Environment, Forest & Climate Change accusing the Assam Government's top Forest Official of illegally diverting 44 hectares of protected forest land for a Commando Battalion headquarters in Barak Valley. The complaint alleges that mandatory provisions under the Forest (Conservation) Act, 1980 were bypassed for the construction of the 2<sup>nt</sup> Assam Commando Battalion Unit Headquarters inside the Inner Line Reserved Forest in Hailakandi district. The said complaint was published in Northeast Now News dated 25.12.2023 titled "Assam PCCF MK Yadava accused of illegally clearing protected forest for Commando Battalion"