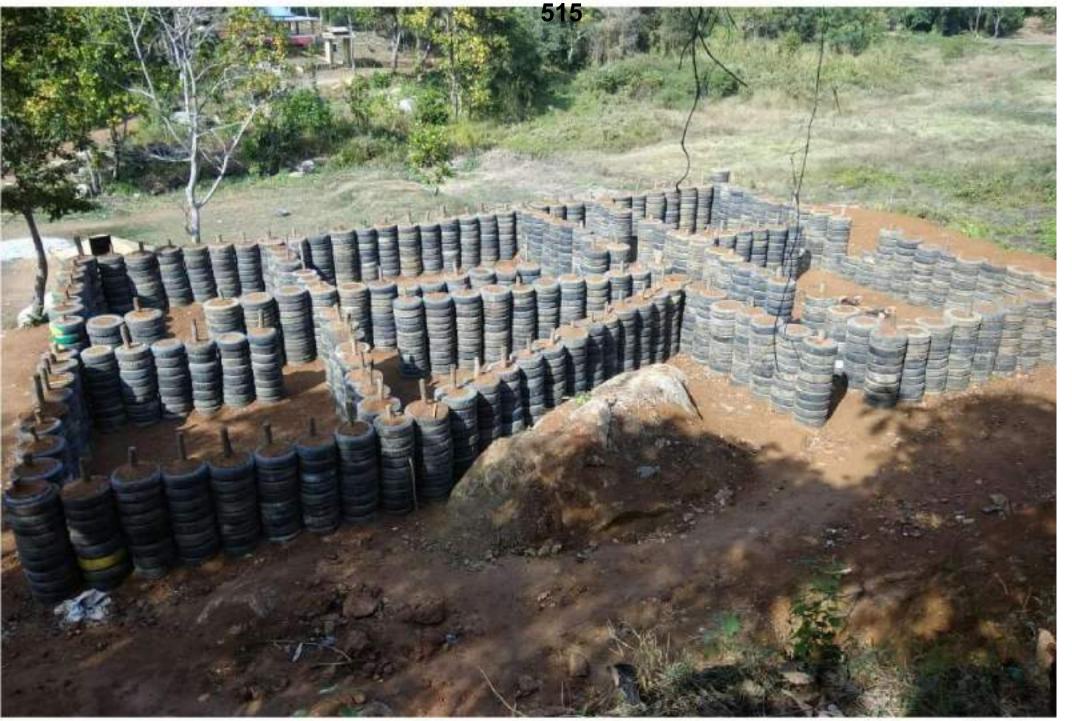

# SITE VISIT REPORT ON 2"COMMANDO BATTALION CAMP AT DAMCHERA WITHIN INNERLINE RESERVE FOREST UNDER GHARMURA RANGE, HAILAKANDI FOREST DIVISION

#### 1.1 INTRODUCTION

An environment activist has filed a complaint with the Ministry of Environment, Forest & Climate Change accusing the Assam Government's top Forest Official of illegally diverting 44 hectares of protected forest land for a Commando Battalion headquarters in Barak Valley. The complaint alleges that mandatory provisions under the Forest (Conservation) Act, 1980 were bypassed for the construction of the 2<sup>nt</sup> Assam Commando Battalion Unit Headquarters inside the Inner Line Reserved Forest in Hailakandi district. The said complaint was published in Northeast Now News dated 25.12.2023 titled "Assam PCCF MK Yadava accused of illegally clearing protected forest for Commando Battalion"