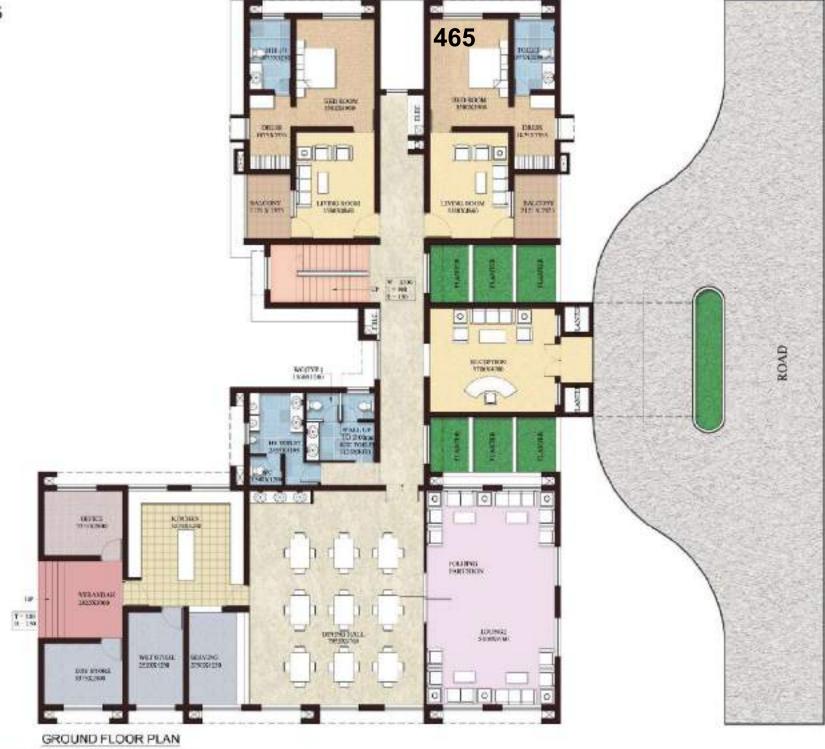

# SITE VISIT REPORT ON 2"COMMANDO BATTALION CAMP AT DAMCHERA WITHIN INNERLINE RESERVE FOREST UNDER GHARMURA RANGE, HAILAKANDI FOREST DIVISION

#### 1.1 INTRODUCTION

An environment activist has filed a complaint with the Ministry of Environment, Forest & Climate Change accusing the Assam Government's top Forest Official of illegally diverting 44 hectares of protected forest land for a Commando Battalion headquarters in Barak Valley. The complaint alleges that mandatory provisions under the Forest (Conservation) Act, 1980 were bypassed for the construction of the 2<sup>nt</sup> Assam Commando Battalion Unit Headquarters inside the Inner Line Reserved Forest in Hailakandi district. The said complaint was published in Northeast Now News dated 25.12.2023 titled "Assam PCCF MK Yadava accused of illegally clearing protected forest for Commando Battalion"

# 1.3CHRONOLOGICAL ORDER OF EVENTS W.R.T SETTING OF 2<sup>ND</sup> COMMANDO BATTALION CAMP AT DAMCHERA IN INNERLINE RESERVE FOREST UNDER GHARMURA RANGE, HAILAKANDI FOREST DIVISION:

This Office through Sub-Office Guwahati letter dated 08.02.2024 had requested the Addl. Chief Secretary, Environment & Forest Department, Govt. Of Assam seeking an appointment on 13.02.2024 for discussion on the matter in issue however due to other preoccupations the meeting could not happen and discussion was held with the PCCF and HoFF, Assam.