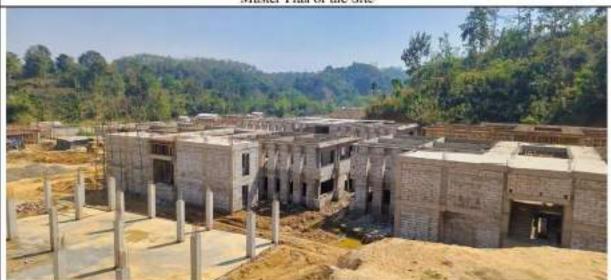

# SITE VISIT REPORT ON 2"COMMANDO BATTALION CAMP AT DAMCHERA WITHIN INNERLINE RESERVE FOREST UNDER GHARMURA RANGE, HAILAKANDI FOREST DIVISION

#### 1.1 INTRODUCTION

An environment activist has filed a complaint with the Ministry of Environment, Forest & Climate Change accusing the Assam Government's top Forest Official of illegally diverting 44 hectares of protected forest land for a Commando Battalion headquarters in Barak Valley. The complaint alleges that mandatory provisions under the Forest (Conservation) Act, 1980 were bypassed for the construction of the 2<sup>nt</sup> Assam Commando Battalion Unit Headquarters inside the Inner Line Reserved Forest in Hailakandi district. The said complaint was published in Northeast Now News dated 25.12.2023 titled "Assam PCCF MK Yadava accused of illegally clearing protected forest for Commando Battalion"