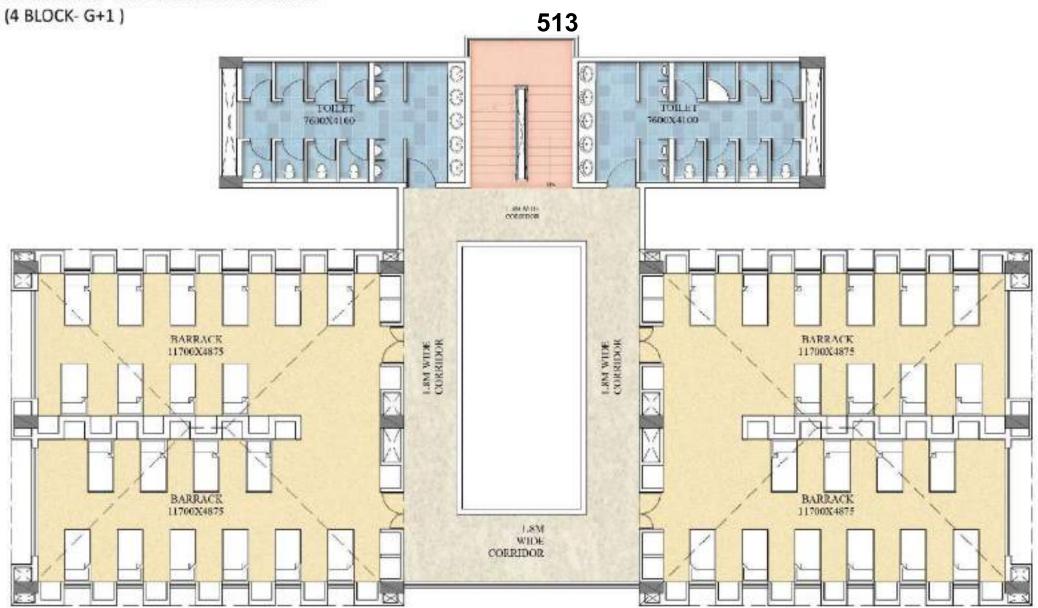

# SITE VISIT REPORT ON 2"COMMANDO BATTALION CAMP AT DAMCHERA WITHIN INNERLINE RESERVE FOREST UNDER GHARMURA RANGE, HAILAKANDI FOREST DIVISION

#### 1.1 INTRODUCTION

An environment activist has filed a complaint with the Ministry of Environment, Forest & Climate Change accusing the Assam Government's top Forest Official of illegally diverting 44 hectares of protected forest land for a Commando Battalion headquarters in Barak Valley. The complaint alleges that mandatory provisions under the Forest (Conservation) Act, 1980 were bypassed for the construction of the 2<sup>nt</sup> Assam Commando Battalion Unit Headquarters inside the Inner Line Reserved Forest in Hailakandi district. The said complaint was published in Northeast Now News dated 25.12.2023 titled "Assam PCCF MK Yadava accused of illegally clearing protected forest for Commando Battalion"

# 1.3CHRONOLOGICAL ORDER OF EVENTS W.R.T SETTING OF 2<sup>ND</sup> COMMANDO BATTALION CAMP AT DAMCHERA IN INNERLINE RESERVE FOREST UNDER GHARMURA RANGE, HAILAKANDI FOREST DIVISION:

This Office through Sub-Office Guwahati letter dated 08.02.2024 had requested the Addl. Chief Secretary, Environment & Forest Department, Govt. Of Assam seeking an appointment on 13.02.2024 for discussion on the matter in issue however due to other preoccupations the meeting could not happen and discussion was held with the PCCF and HoFF, Assam.

Regional Office, Shillong had sought details from the State Government on the alleged violation for setting of 2<sup>nd</sup> Commando Battalion Camp at Damchera within the Inner Line Reserve Forest. State Government has accordingly submitted the information and the following chronological order of events can be construed based on the submission of the State Govt and the Site visit of the Regional Office, as under: