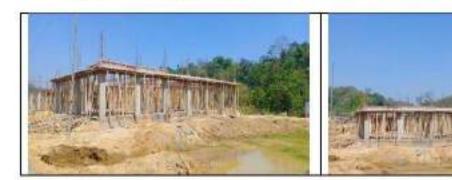

the Master Plan, the building structure of the Admin, CO's Office Building will be G+1 structure of 1 (one) block having a built up area of 1,083sqm. However, on site, the building structure is only in the initial stages of construction with only the ground floor having constructed rooms and the 1st floor having only pillars erected. Photos illustrated at Table 1.9 below.

Table 1.9: Admin, CO's Office Building



#### (vi) Hospital

As per the Master Plan, the building structure of the Hospital Building of 10 (ten) beds will be G floor structure of 1 (one) block having a built up area of 330sqm. However, on site, the building structure is only in the initial stages of construction with only the pillars erected. **Photos illustrated at Table 1.10 below.** 

Table 1.10: Hospital Building



#### (vii) SO's and GO's/ Guest House Mess Building

As per the Master Plan, the building structure of the SO's and GO's/ Guest House Mess Building will be G+1 floor structure of 1 (one) block each having a built up area of 650,00sqm. for GO's/Guest House and 870,00sqm. for SO's Mess However, on site, the building structure is only in the initial stages of construction with only the pillars erected. Photos illustrated at Table 1.11 below.

Table 1.11: SO's and GO's/ Guest House Mess Building



#### (viii) Recreational Hall

As per the Master Plan, the building structure of the Recreational Hall will be G floor structure of 1 (one) block having a built up area of 400.00sqm. However, on site, the building structure is only in the initial stages of construction with only the pillars erecte