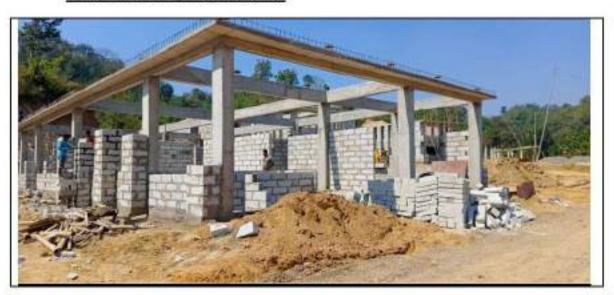

ii) Recreational Hall

As per the Master Plan, the building structure of the Recreational Hall will be G floor structure of 1 (one) block having a built up area of 400.00sqm. However, on site, the building structure is only in the initial stages of construction with only the pillars erected. **Photos illustrated at Table 1.12 below.** 

Table 1.12: Recreational Hall



#### (ix) Family Welfare Center building:

As per the Master Plan, the building structure of the Family Welfare Center building will be G floor structure of 1 (one) block having a built up area of 500.00 sqm. However, on site, the building structure is only in the initial stages of construction with only the pillars erected and ongoing construction. Photos illustrated at Table 1.13 below.

Table 1.13: Family Welfare Center



#### (x) Classroom block with computer lab building

As per the Master Plan, the building structure of the Classroom block building will be G+1 floor structure of 1 (one) block having a built up area of 700.00 sqm. However, on site, the building structure is only in the initial stages of construction with only the pillars erected and ongoing construction. Photos illustrated at Table 1.14 below.

Table 1.14: Classroom block with computer lab building



#### (xi) Community Center with Canteen, Saloon and Laundry block:

As per the Master Plan, the building structure of the Community Center with Canteen, Saloon and Laundry block building will be G floor structure of 1 (one) block having a built up area of 600.00 sqm. However, on site, the building structure is only in the initial stages of