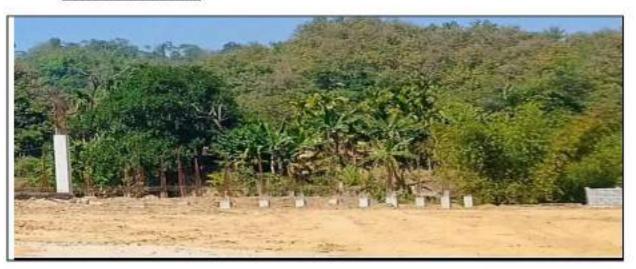

# SITE VISIT REPORT ON 2"COMMANDO BATTALION CAMP AT DAMCHERA WITHIN INNERLINE RESERVE FOREST UNDER GHARMURA RANGE, HAILAKANDI FOREST DIVISION

#### 1.1 INTRODUCTION

An environment activist has filed a complaint with the Ministry of Environment, Forest & Climate Change accusing the Assam Government's top Forest Official of illegally diverting 44 hectares of protected forest land for a Commando Battalion headquarters in Barak Valley. The complaint alleges that mandatory provisions under the Forest (Conservation) Act, 1980 were bypassed for the construction of the 2<sup>nt</sup> Assam Commando Battalion Unit Headquarters inside the Inner Line Reserved Forest in Hailakandi district. The said complaint was published in Northeast Now News dated 25.12.2023 titled "Assam PCCF MK Yadava accused of illegally clearing protected forest for Commando Battalion"