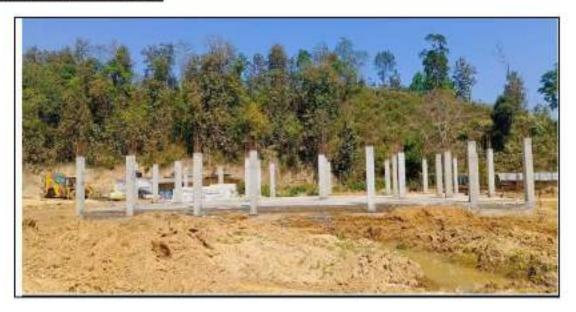

# SITE VISIT REPORT ON 2"COMMANDO BATTALION CAMP AT DAMCHERA WITHIN INNERLINE RESERVE FOREST UNDER GHARMURA RANGE, HAILAKANDI FOREST DIVISION

#### 1.1 INTRODUCTION

An environment activist has filed a complaint with the Ministry of Environment, Forest & Climate Change accusing the Assam Government's top Forest Official of illegally diverting 44 hectares of protected forest land for a Commando Battalion headquarters in Barak Valley. The complaint alleges that mandatory provisions under the Forest (Conservation) Act, 1980 were bypassed for the construction of the 2<sup>nt</sup> Assam Commando Battalion Unit Headquarters inside the Inner Line Reserved Forest in Hailakandi district. The said complaint was published in Northeast Now News dated 25.12.2023 titled "Assam PCCF MK Yadava accused of illegally clearing protected forest for Commando Battalion"

Regional Office, Shillong had sought details from the State Government on the alleged violation for setting of 2<sup>nd</sup> Commando Battalion Camp at Damchera within the Inner Line Reserve Forest. State Government has accordingly submitted the information and the following chronological order of events can be construed based on the submission of the State Govt and the Site visit of the Regional Office, as under: