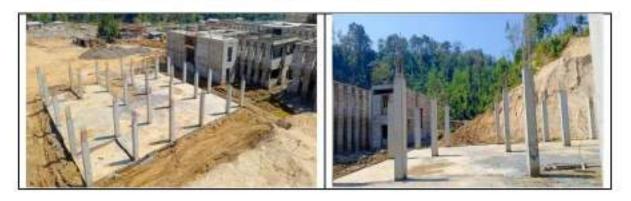

# SITE VISIT REPORT ON 2"COMMANDO BATTALION CAMP AT DAMCHERA WITHIN INNERLINE RESERVE FOREST UNDER GHARMURA RANGE, HAILAKANDI FOREST DIVISION

#### 1.1 INTRODUCTION

An environment activist has filed a complaint with the Ministry of Environment, Forest & Climate Change accusing the Assam Government's top Forest Official of illegally diverting 44 hectares of protected forest land for a Commando Battalion headquarters in Barak Valley. The complaint alleges that mandatory provisions under the Forest (Conservation) Act, 1980 were bypassed for the construction of the 2<sup>nt</sup> Assam Commando Battalion Unit Headquarters inside the Inner Line Reserved Forest in Hailakandi district. The said complaint was published in Northeast Now News dated 25.12.2023 titled "Assam PCCF MK Yadava accused of illegally clearing protected forest for Commando Battalion"