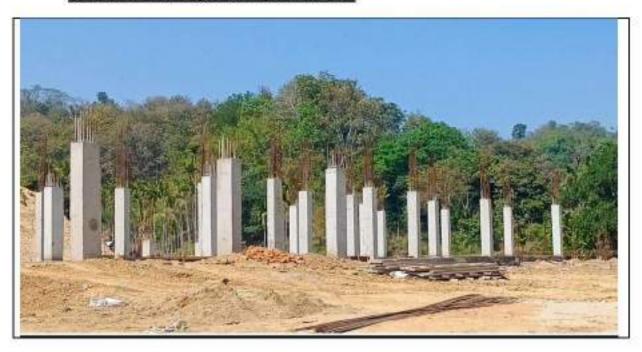

# SITE VISIT REPORT ON 2"COMMANDO BATTALION CAMP AT DAMCHERA WITHIN INNERLINE RESERVE FOREST UNDER GHARMURA RANGE, HAILAKANDI FOREST DIVISION

#### 1.1 INTRODUCTION

An environment activist has filed a complaint with the Ministry of Environment, Forest & Climate Change accusing the Assam Government's top Forest Official of illegally diverting 44 hectares of protected forest land for a Commando Battalion headquarters in Barak Valley. The complaint alleges that mandatory provisions under the Forest (Conservation) Act, 1980 were bypassed for the construction of the 2<sup>nt</sup> Assam Commando Battalion Unit Headquarters inside the Inner Line Reserved Forest in Hailakandi district. The said complaint was published in Northeast Now News dated 25.12.2023 titled "Assam PCCF MK Yadava accused of illegally clearing protected forest for Commando Battalion"