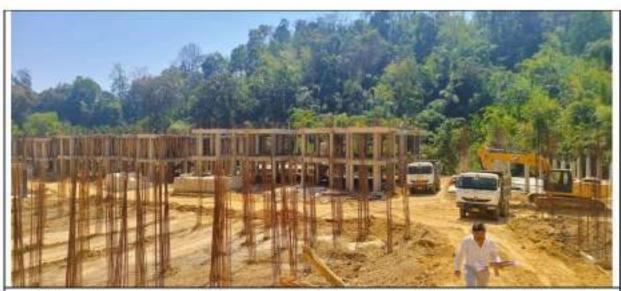

# SITE VISIT REPORT ON 2"COMMANDO BATTALION CAMP AT DAMCHERA WITHIN INNERLINE RESERVE FOREST UNDER GHARMURA RANGE, HAILAKANDI FOREST DIVISION

#### 1.1 INTRODUCTION

An environment activist has filed a complaint with the Ministry of Environment, Forest & Climate Change accusing the Assam Government's top Forest Official of illegally diverting 44 hectares of protected forest land for a Commando Battalion headquarters in Barak Valley. The complaint alleges that mandatory provisions under the Forest (Conservation) Act, 1980 were bypassed for the construction of the 2<sup>nt</sup> Assam Commando Battalion Unit Headquarters inside the Inner Line Reserved Forest in Hailakandi district. The said complaint was published in Northeast Now News dated 25.12.2023 titled "Assam PCCF MK Yadava accused of illegally clearing protected forest for Commando Battalion"