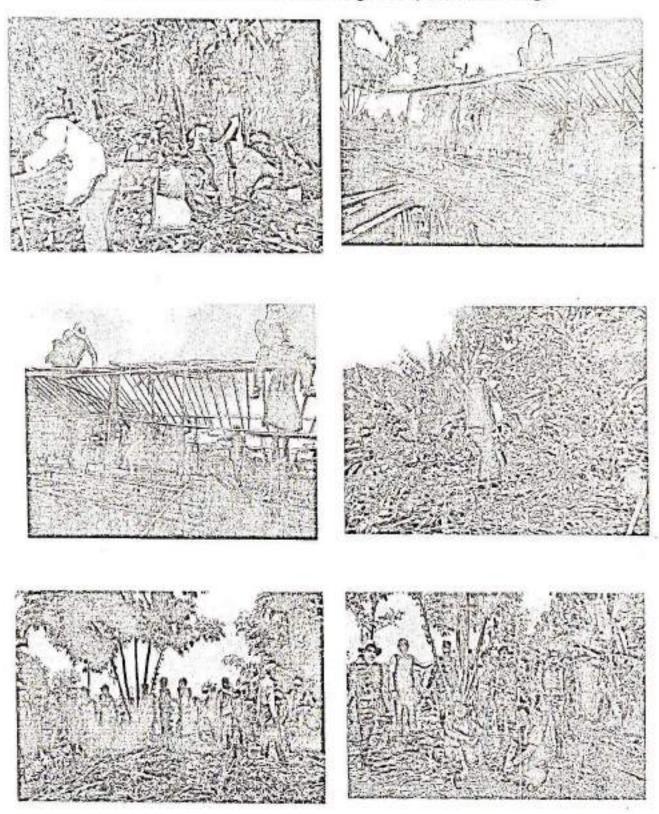

# SITE VISIT REPORT ON 2"COMMANDO BATTALION CAMP AT DAMCHERA WITHIN INNERLINE RESERVE FOREST UNDER GHARMURA RANGE, HAILAKANDI FOREST DIVISION

#### 1.1 INTRODUCTION

An environment activist has filed a complaint with the Ministry of Environment, Forest & Climate Change accusing the Assam Government's top Forest Official of illegally diverting 44 hectares of protected forest land for a Commando Battalion headquarters in Barak Valley. The complaint alleges that mandatory provisions under the Forest (Conservation) Act, 1980 were bypassed for the construction of the 2<sup>nt</sup> Assam Commando Battalion Unit Headquarters inside the Inner Line Reserved Forest in Hailakandi district. The said complaint was published in Northeast Now News dated 25.12.2023 titled "Assam PCCF MK Yadava accused of illegally clearing protected forest for Commando Battalion"

# 1.3CHRONOLOGICAL ORDER OF EVENTS W.R.T SETTING OF 2<sup>ND</sup> COMMANDO BATTALION CAMP AT DAMCHERA IN INNERLINE RESERVE FOREST UNDER GHARMURA RANGE, HAILAKANDI FOREST DIVISION:

This Office through Sub-Office Guwahati letter dated 08.02.2024 had requested the Addl. Chief Secretary, Environment & Forest Department, Govt. Of Assam seeking an appointment on 13.02.2024 for discussion on the matter in issue however due to other preoccupations the meeting could not happen and discussion was held with the PCCF and HoFF, Assam.

Regional Office, Shillong had sought details from the State Government on the alleged violation for setting of 2<sup>nd</sup> Commando Battalion Camp at Damchera within the Inner Line Reserve Forest. State Government has accordingly submitted the information and the following chronological order of events can be construed based on the submission of the State Govt and the Site visit of the Regional Office, as under: