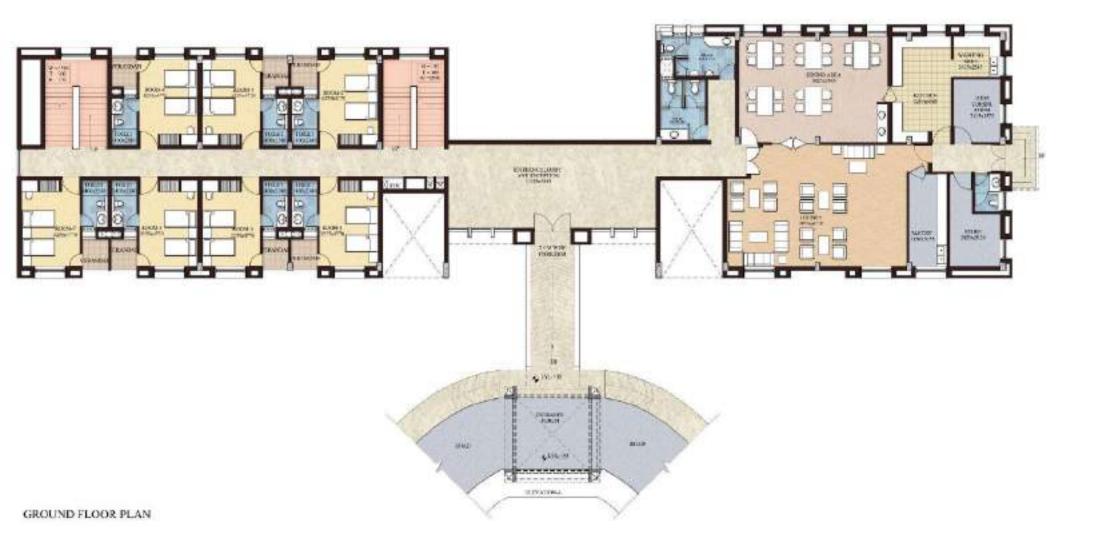

# SITE VISIT REPORT ON 2"COMMANDO BATTALION CAMP AT DAMCHERA WITHIN INNERLINE RESERVE FOREST UNDER GHARMURA RANGE, HAILAKANDI FOREST DIVISION

# 1.3CHRONOLOGICAL ORDER OF EVENTS W.R.T SETTING OF 2<sup>ND</sup> COMMANDO BATTALION CAMP AT DAMCHERA IN INNERLINE RESERVE FOREST UNDER GHARMURA RANGE, HAILAKANDI FOREST DIVISION:

This Office through Sub-Office Guwahati letter dated 08.02.2024 had requested the Addl. Chief Secretary, Environment & Forest Department, Govt. Of Assam seeking an appointment on 13.02.2024 for discussion on the matter in issue however due to other preoccupations the meeting could not happen and discussion was held with the PCCF and HoFF, Assam.