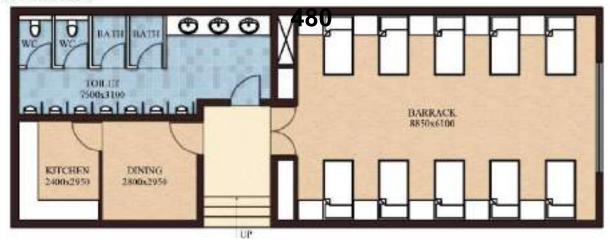

of NIT for tenders to be invited on Single Bid System and on Two/Three Bid System are given in SOP 4/8 and SOP 4/9 which can be referred.

24

165 Years of Engineering Excellence



# **DRAWINGS**





## **NON-RESIDENTIAL BUILDINGS**









GO'S MESS / GUEST HOUSE G+1 650,00 1 650.00 6,996.60



650.00





SO'S MESS G+1 870.00 1 870.00 9,364.68



FIRST FLOOR PLAN

SO'S MESS G+1 870.00 1 870.00 9,364.68







FIRST FLOOR PLAN RATION & CLOTHING



3,229.20

300.00

3 RATION STORE & CLOTHING STORE 473



138



GROUND FLOOR PLAN FOR MAGAZINE/KOTE BUILDING



3,767.40



COMMUNITY CENTRE with CANTEEN, SALOON, LAUNDARY BLOCK

600.00

G

600.00

6,458.40



HOSPITAL (10 BED) G 330.00 1 330.00 3,552.12







DRILL SHADE GROUND FLOOR

DRILL SHED with Stage | G | 400.00 1 | 400.00 4,305.60







## GROUND FLOOR PLAN

|                           |     |        | 146 |        |          |
|---------------------------|-----|--------|-----|--------|----------|
| FIRE STATION WITH BARRACK | 6+1 | 350.00 | 1   | 350.00 | 3,767.40 |



## FIRST FLOOR PLAN

FIRE STATION WITH BARRACK 6+1 350.00 1 350.00 3,767.40

483



FIRE STATION WITH BARRACK 6+1 350.00 1 350.00 3,767.40





CONTROL ROOM

| ATM          | G | 15.00 | 1 | 15.00 | 161.46 |
|--------------|---|-------|---|-------|--------|
| CONTROL ROOM | G | 50.00 | 1 | 50.00 | 538.20 |



CLASSROOM BLOCK with COMPUTER LAB G+1 700.00 1 700.00 7,534.80



CLASSROOM BLOCK with COMPUTER LAB G+1 700.00 1 700.00 7,534.80



152

CLASSROOM BLOCK with COMPUTER LAB 6+1 700.00 1 700.00 7,534.80





FIRST FLOOR PLAN



166



PRIMARY SCHOO