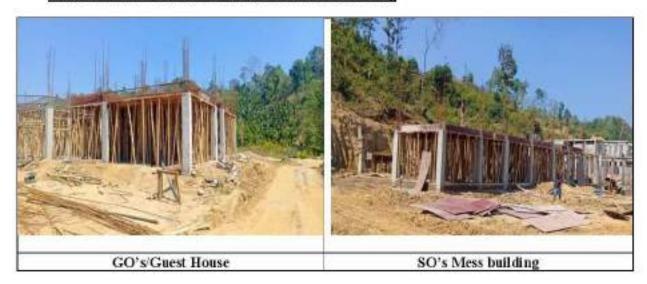

l Building of 10 (ten) beds will be G floor structure of 1 (one) block having a built up area of 330sqm. However, on site, the building structure is only in the initial stages of construction with only the pillars erected. **Photos illustrated at Table 1.10 below.** 

Table 1.10: Hospital Building



#### (vii) SO's and GO's/ Guest House Mess Building

As per the Master Plan, the building structure of the SO's and GO's/ Guest House Mess Building will be G+1 floor structure of 1 (one) block each having a built up area of 650,00sqm. for GO's/Guest House and 870,00sqm. for SO's Mess However, on site, the building structure is only in the initial stages of construction with only the pillars erected. Photos illustrated at Table 1.11 below.

Table 1.11: SO's and GO's/ Guest House Mess Building



#### (viii) Recreational Hall

As per the Master Plan, the building structure of the Recreational Hall will be G floor structure of 1 (one) block having a built up area of 400.00sqm. However, on site, the building structure is only in the initial stages of construction with only the pillars erected. **Photos illustrated at Table 1.12 below.** 

Table 1.12: Recreational Hall



#### (ix) Family Welfare Center building:

As per the Master Plan, the building structure of the Family Welfare Center building will be G floor structure of 1 (one) block having a built up area of 500.00 sqm. However, on site, the building structure is only in the initial stages of construction with only the pillars erected and ongoing construction. Photos illustrated at Table 1.13 below.

Table 1.13: Family Welfar