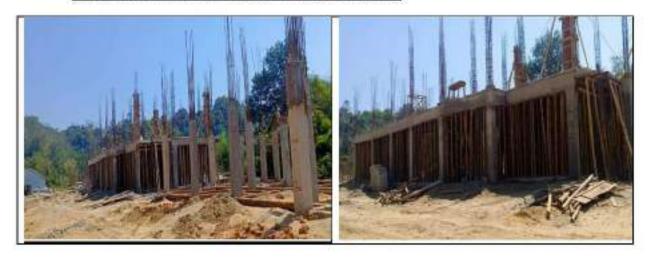

# SITE VISIT REPORT ON 2"COMMANDO BATTALION CAMP AT DAMCHERA WITHIN INNERLINE RESERVE FOREST UNDER GHARMURA RANGE, HAILAKANDI FOREST DIVISION

#### 1.1 INTRODUCTION

An environment activist has filed a complaint with the Ministry of Environment, Forest & Climate Change accusing the Assam Government's top Forest Official of illegally diverting 44 hectares of protected forest land for a Commando Battalion headquarters in Barak Valley. The complaint alleges that mandatory provisions under the Forest (Conservation) Act, 1980 were bypassed for the construction of the 2<sup>nt</sup> Assam Commando Battalion Unit Headquarters inside the Inner Line Reserved Forest in Hailakandi district. The said complaint was published in Northeast Now News dated 25.12.2023 titled "Assam PCCF MK Yadava accused of illegally clearing protected forest for Commando Battalion"

Regional Office, Shillong had sought details from the State Government on the alleged violation for setting of 2<sup>nd</sup> Commando Battalion Camp at Damchera within the Inner Line Reserve Forest. State Government has accordingly submitted the information and the following chronological order of events can be construed based on the submission of the State Govt and the Site visit of the Regional Office, as under: