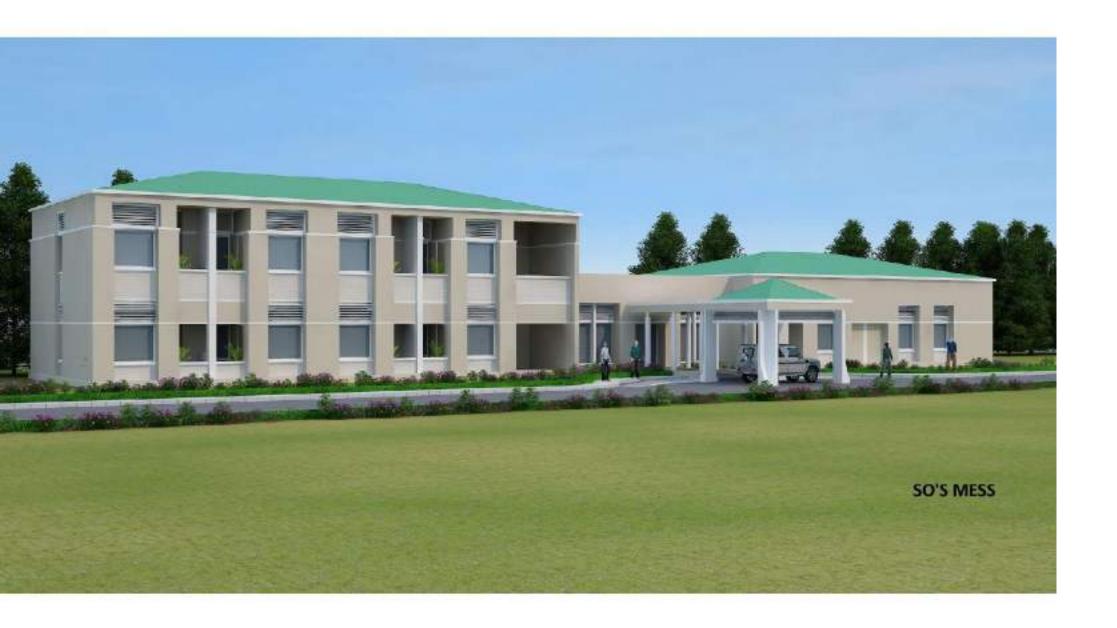

# SITE VISIT REPORT ON 2"COMMANDO BATTALION CAMP AT DAMCHERA WITHIN INNERLINE RESERVE FOREST UNDER GHARMURA RANGE, HAILAKANDI FOREST DIVISION

#### 1.1 INTRODUCTION

An environment activist has filed a complaint with the Ministry of Environment, Forest & Climate Change accusing the Assam Government's top Forest Official of illegally diverting 44 hectares of protected forest land for a Commando Battalion headquarters in Barak Valley. The complaint alleges that mandatory provisions under the Forest (Conservation) Act, 1980 were bypassed for the construction of the 2<sup>nt</sup> Assam Commando Battalion Unit Headquarters inside the Inner Line Reserved Forest in Hailakandi district. The said complaint was published in Northeast Now News dated 25.12.2023 titled "Assam PCCF MK Yadava accused of illegally clearing protected forest for Commando Battalion"