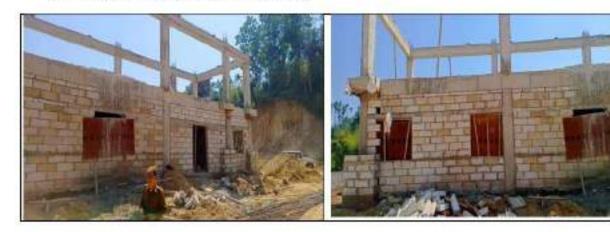

# SITE VISIT REPORT ON 2"COMMANDO BATTALION CAMP AT DAMCHERA WITHIN INNERLINE RESERVE FOREST UNDER GHARMURA RANGE, HAILAKANDI FOREST DIVISION

#### 1.1 INTRODUCTION

An environment activist has filed a complaint with the Ministry of Environment, Forest & Climate Change accusing the Assam Government's top Forest Official of illegally diverting 44 hectares of protected forest land for a Commando Battalion headquarters in Barak Valley. The complaint alleges that mandatory provisions under the Forest (Conservation) Act, 1980 were bypassed for the construction of the 2<sup>nt</sup> Assam Commando Battalion Unit Headquarters inside the Inner Line Reserved Forest in Hailakandi district. The said complaint was published in Northeast Now News dated 25.12.2023 titled "Assam PCCF MK Yadava accused of illegally clearing protected forest for Commando Battalion"