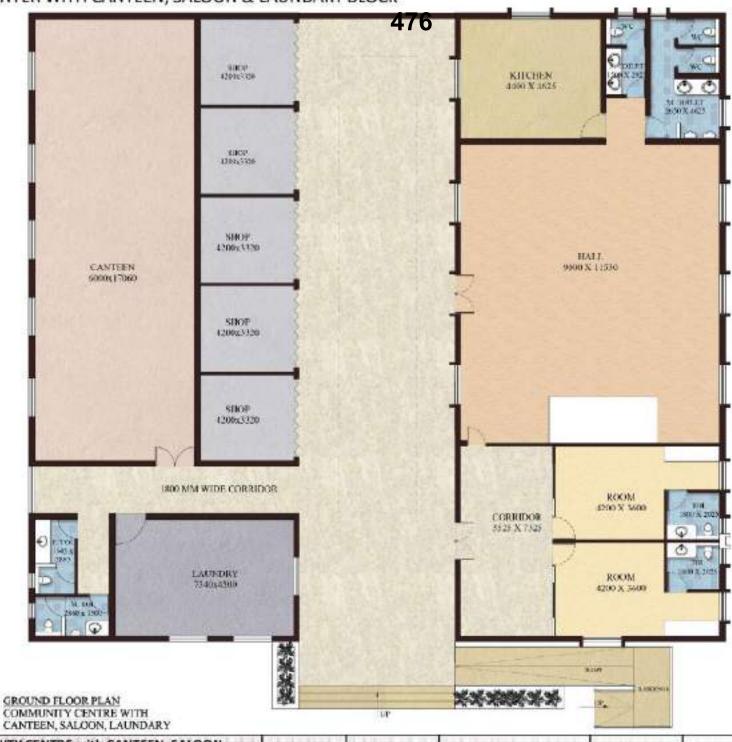

lized E & M works including lifts, HVAC, DG sets, Fire slarm system, Fire fighting, Wet Piser and Sprinkler system works, the relevant guidelines as given in SOP 4/7 shall be followed.
  - (viii) Guidelines on preparation of NIT for tenders to be invited on Single Bid System and on Two/Three Bid System are given in SOP 4/8 and SOP 4/9 which can be referred.

24

165 Years of Engineering Excellence



# **DRAWINGS**





## **NON-RESIDENTIAL BUILDINGS**









GO'S MESS / GUEST HOUSE G+1 650,00 1 650.00 6,996.60



650.00





SO'S MESS G+1 870.00 1 870.00 9,364.68



FIRST FLOOR PLAN

SO'S MESS G+1 870.00 1 870.00 9,364.68







FIRST FLOOR PLAN RATION & CLOTHING



3,229.20

300.00

3 RATION STORE & CLOTHING STORE 473



138



GROUND FLOOR PLAN FOR MAGAZINE/KOTE BUILDING



3,767.40



COMMUNITY CENTRE with CANTEEN, SALOON, LAUNDARY BLOCK

600.00

G

600.00

6,458.40



HOSPITAL (10 BED) G 330.00 1 330.00 3,552.12







DRILL SHADE GROUND FLOOR

DRILL SHED with Stage | G | 400.00 1 | 400.00 4,305.60







## GROUND FLOOR PLAN

|                           |     |        | 146 |        |          |
|---------------------------|-----|--------|-----|--------|----------|
| FIRE STATION WITH BARRACK | 6+1 | 350.00 | 1   | 350.00 | 3,767.40 |



## FIRST FLOOR PLAN

FIRE STATION WITH BARRACK 6+1 350.00 1 350.00 3,767.40

483



FIRE STATION WITH BARRACK 6+1 350.00 1 350.00 3,767.40





CONTROL ROOM

| ATM          | G | 15.00 | 1 | 15.00 | 161.46 |
|--------------|---|-------|---|-------|--------|
| CONTROL ROOM | G | 50.00 | 1 | 50.00 | 538.20 |



CLASSROOM BLOCK with CO