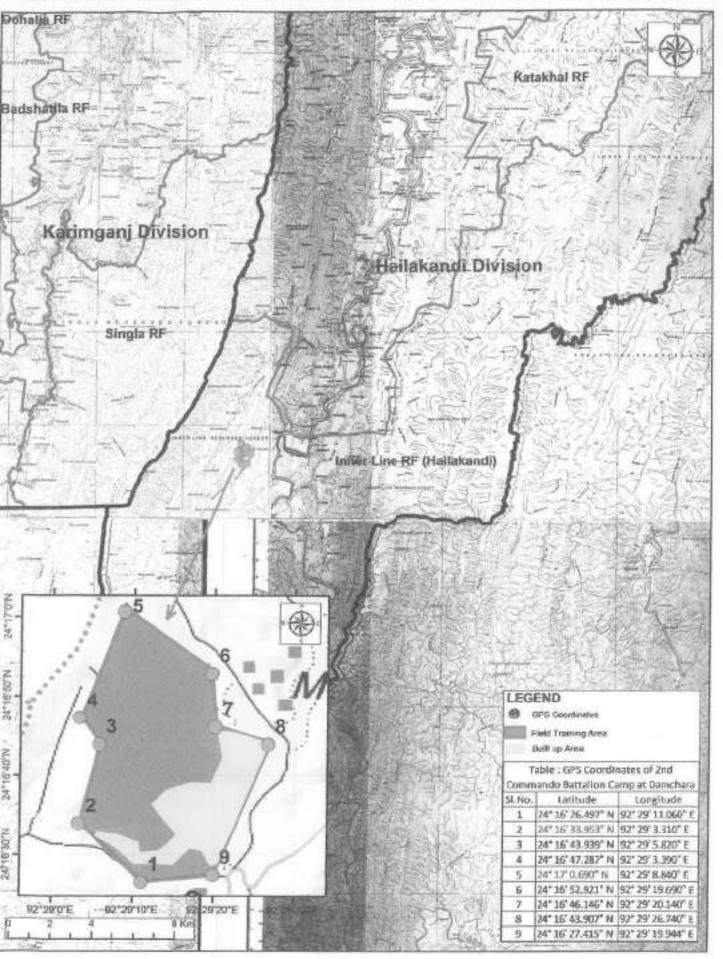

# SITE VISIT REPORT ON 2"COMMANDO BATTALION CAMP AT DAMCHERA WITHIN INNERLINE RESERVE FOREST UNDER GHARMURA RANGE, HAILAKANDI FOREST DIVISION

#### 1.1 INTRODUCTION

An environment activist has filed a complaint with the Ministry of Environment, Forest & Climate Change accusing the Assam Government's top Forest Official of illegally diverting 44 hectares of protected forest land for a Commando Battalion headquarters in Barak Valley. The complaint alleges that mandatory provisions under the Forest (Conservation) Act, 1980 were bypassed for the construction of the 2<sup>nt</sup> Assam Commando Battalion Unit Headquarters inside the Inner Line Reserved Forest in Hailakandi district. The said complaint was published in Northeast Now News dated 25.12.2023 titled "Assam PCCF MK Yadava accused of illegally clearing protected forest for Commando Battalion"

The Hon'ble National Green Tribunal(NGT), Principal Bench (PB)vide Order dated 23.01.2024 had registered Suo-Moto Original Application No. 61/2024/PB on the basis of the said news item published in Northeast Now News dated 25.12.2023. Vide the said Order, the Hon'ble NGT observed that the News item raises a substantial issue regarding compliance of environmental norms and accordingly has impleaded and issued notices to the concerned authorities of the Central and State Government as Respondents in the instant proceedings.