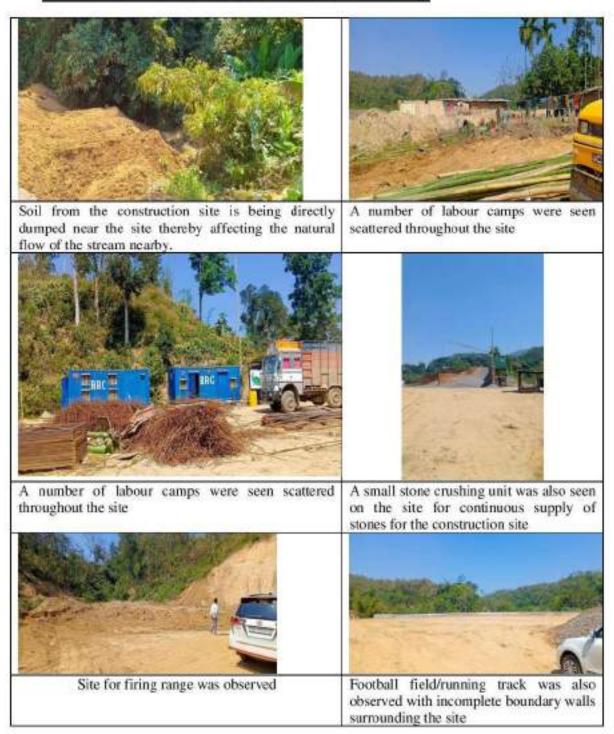

# SITE VISIT REPORT ON 2"COMMANDO BATTALION CAMP AT DAMCHERA WITHIN INNERLINE RESERVE FOREST UNDER GHARMURA RANGE, HAILAKANDI FOREST DIVISION

#### 1.1 INTRODUCTION

An environment activist has filed a complaint with the Ministry of Environment, Forest & Climate Change accusing the Assam Government's top Forest Official of illegally diverting 44 hectares of protected forest land for a Commando Battalion headquarters in Barak Valley. The complaint alleges that mandatory provisions under the Forest (Conservation) Act, 1980 were bypassed for the construction of the 2<sup>nt</sup> Assam Commando Battalion Unit Headquarters inside the Inner Line Reserved Forest in Hailakandi district. The said complaint was published in Northeast Now News dated 25.12.2023 titled "Assam PCCF MK Yadava accused of illegally clearing protected forest for Commando Battalion"

The Hon'ble National Green Tribunal(NGT), Principal Bench (PB)vide Order dated 23.01.2024 had registered Suo-Moto Original Application No. 61/2024/PB on the basis of the said news item published in Northeast Now News dated 25.12.2023. Vide the said Order, the Hon'ble NGT observed that the News item raises a substantial issue regarding compliance of environmental norms and accordingly has impleaded and issued notices to the concerned authorities of the Central and State Government as Respondents in the instant proceedings.