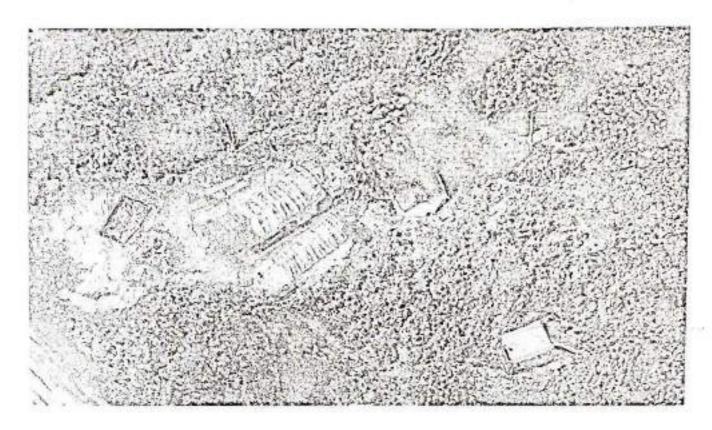

# SITE VISIT REPORT ON 2"COMMANDO BATTALION CAMP AT DAMCHERA WITHIN INNERLINE RESERVE FOREST UNDER GHARMURA RANGE, HAILAKANDI FOREST DIVISION

#### 1.1 INTRODUCTION

An environment activist has filed a complaint with the Ministry of Environment, Forest & Climate Change accusing the Assam Government's top Forest Official of illegally diverting 44 hectares of protected forest land for a Commando Battalion headquarters in Barak Valley. The complaint alleges that mandatory provisions under the Forest (Conservation) Act, 1980 were bypassed for the construction of the 2<sup>nt</sup> Assam Commando Battalion Unit Headquarters inside the Inner Line Reserved Forest in Hailakandi district. The said complaint was published in Northeast Now News dated 25.12.2023 titled "Assam PCCF MK Yadava accused of illegally clearing protected forest for Commando Battalion"

# 1.3CHRONOLOGICAL ORDER OF EVENTS W.R.T SETTING OF 2<sup>ND</sup> COMMANDO BATTALION CAMP AT DAMCHERA IN INNERLINE RESERVE FOREST UNDER GHARMURA RANGE, HAILAKANDI FOREST DIVISION:

This Office through Sub-Office Guwahati letter dated 08.02.2024 had requested the Addl. Chief Secretary, Environment & Forest Department, Govt. Of Assam seeking an appointment on 13.02.2024 for discussion on the matter in issue however due to other preoccupations the meeting could not happen and discussion was held with the PCCF and HoFF, Assam.

Regional Office, Shillong had sought details from the State Government on the alleged violation for setting of 2<sup>nd</sup> Commando Battalion Camp at Damchera within the Inner Line Reserve Forest. State Government has accordingly submitted the information and the following chronological order of events can be construed based on the submission of the State Govt and the Site visit of the Regional Office, as under: