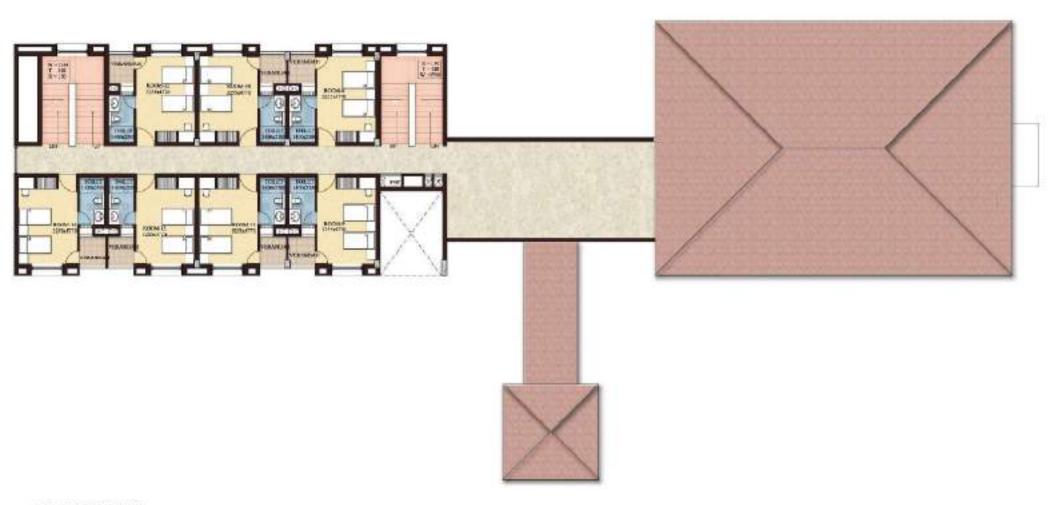

# SITE VISIT REPORT ON 2"COMMANDO BATTALION CAMP AT DAMCHERA WITHIN INNERLINE RESERVE FOREST UNDER GHARMURA RANGE, HAILAKANDI FOREST DIVISION

#### 1.1 INTRODUCTION

An environment activist has filed a complaint with the Ministry of Environment, Forest & Climate Change accusing the Assam Government's top Forest Official of illegally diverting 44 hectares of protected forest land for a Commando Battalion headquarters in Barak Valley. The complaint alleges that mandatory provisions under the Forest (Conservation) Act, 1980 were bypassed for the construction of the 2<sup>nt</sup> Assam Commando Battalion Unit Headquarters inside the Inner Line Reserved Forest in Hailakandi district. The said complaint was published in Northeast Now News dated 25.12.2023 titled "Assam PCCF MK Yadava accused of illegally clearing protected forest for Commando Battalion"