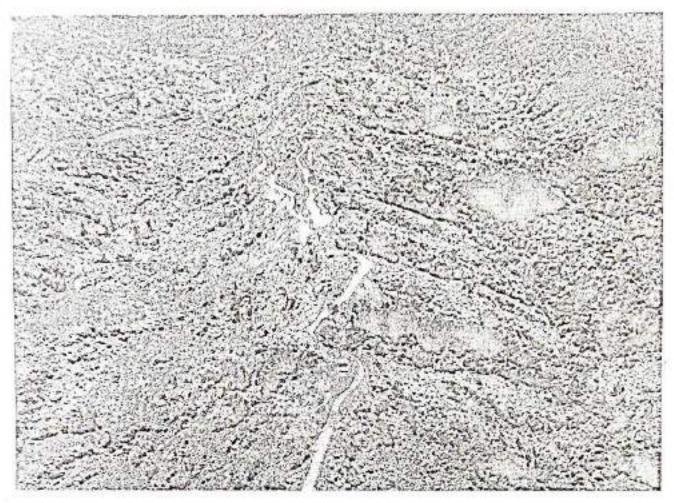

# SITE VISIT REPORT ON 2"COMMANDO BATTALION CAMP AT DAMCHERA WITHIN INNERLINE RESERVE FOREST UNDER GHARMURA RANGE, HAILAKANDI FOREST DIVISION

#### 1.1 INTRODUCTION

An environment activist has filed a complaint with the Ministry of Environment, Forest & Climate Change accusing the Assam Government's top Forest Official of illegally diverting 44 hectares of protected forest land for a Commando Battalion headquarters in Barak Valley. The complaint alleges that mandatory provisions under the Forest (Conservation) Act, 1980 were bypassed for the construction of the 2<sup>nt</sup> Assam Commando Battalion Unit Headquarters inside the Inner Line Reserved Forest in Hailakandi district. The said complaint was published in Northeast Now News dated 25.12.2023 titled "Assam PCCF MK Yadava accused of illegally clearing protected forest for Commando Battalion"

# 1.3CHRONOLOGICAL ORDER OF EVENTS W.R.T SETTING OF 2<sup>ND</sup> COMMANDO BATTALION CAMP AT DAMCHERA IN INNERLINE RESERVE FOREST UNDER GHARMURA RANGE, HAILAKANDI FOREST DIVISION:

This Office through Sub-Office Guwahati letter dated 08.02.2024 had requested the Addl. Chief Secretary, Environment & Forest Department, Govt. Of Assam seeking an appointment on 13.02.2024 for discussion on the matter in issue however due to other preoccupations the meeting could not happen and discussion was held with the PCCF and HoFF, Assam.

Regional Office, Shillong had sought details from the State Government on the alleged violation for setting of 2<sup>nd</sup> Commando Battalion Camp at Damchera within the Inner Line Reserve Forest. State Government has accordingly submitted the information and the following chronological order of events can be construed based on the submission of the State Govt and the Site visit of the Regional Office, as under: