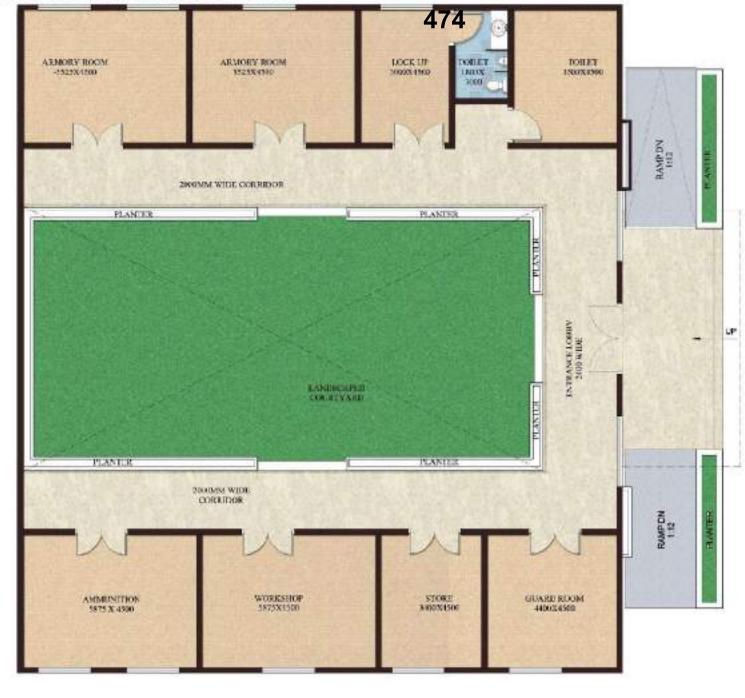

ks
  - (vi) Funds availability
  - (vii) For original specialized E & M works including lifts, HVAC, DG sets, Fire slarm system, Fire fighting, Wet Piser and Sprinkler system works, the relevant guidelines as given in SOP 4/7 shall be followed.
  - (viii) Guidelines on preparation of NIT for tenders to be invited on Single Bid System and on Two/Three Bid System are given in SOP 4/8 and SOP 4/9 which can be referred.

24

165 Years of Engineering Excellence



# **DRAWINGS**





## **NON-RESIDENTIAL BUILDINGS**









GO'S MESS / GUEST HOUSE G+1 650,00 1 650.00 6,996.60



650.00





SO'S MESS G+1 870.00 1 870.00 9,364.68



FIRST FLOOR PLAN

SO'S MESS G+1 870.00 1 870.00 9,364.68







FIRST FLOOR PLAN RATION & CLOTHING



3,229.20

300.00

3 RATION STORE & CLOTHING STORE 473



138



GROUND FLOOR PLAN FOR MAGAZINE/KOTE BUILDING



3,767.40



COMMUNITY CENTRE with CANTEEN, SALOON, LAUNDARY BLOCK

600.00

G

600.00

6,458.40



HOSPITAL (10 BED) G 330.00 1 330.00 3,552.12







DRILL SHADE GROUND FLOOR

DRILL SHED with Stage | G | 400.00 1 | 400.00 4,305.60







## GROUND FLOOR PLAN

|                           |     |        | 146 |        |          |
|---------------------------|-----|--------|-----|--------|----------|
| FIRE STATION WITH BARRACK | 6+1 | 350.00 | 1   | 350.00 | 3,767.40 |



## FIRST FLOOR PLAN

FIRE STATION WITH BARRACK 6+1 350.00 1 350.00 3,767.40

483



FIRE STATION WITH BARRACK 6+1 350.00 1 350.00 3,767.40





CONTROL ROOM

| ATM          | G | 15.00 | 1 | 15.00 | 161.46 |
|--------------|---|-------|---|-------|--------|
| CONTROL ROOM |