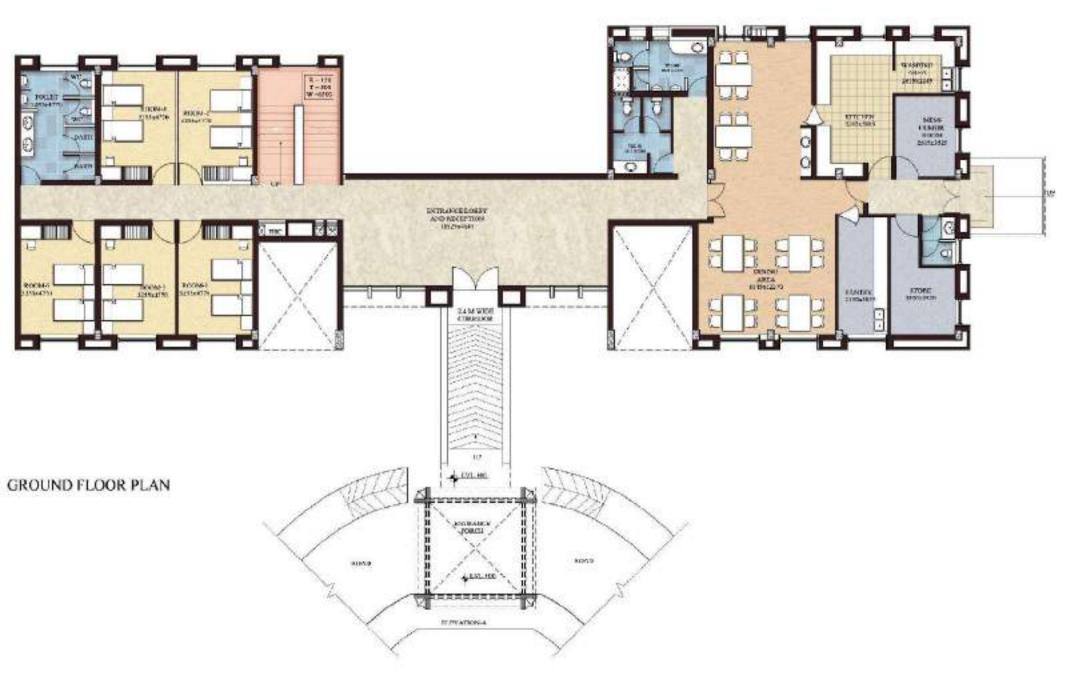

# SITE VISIT REPORT ON 2"COMMANDO BATTALION CAMP AT DAMCHERA WITHIN INNERLINE RESERVE FOREST UNDER GHARMURA RANGE, HAILAKANDI FOREST DIVISION

#### 1.1 INTRODUCTION

An environment activist has filed a complaint with the Ministry of Environment, Forest & Climate Change accusing the Assam Government's top Forest Official of illegally diverting 44 hectares of protected forest land for a Commando Battalion headquarters in Barak Valley. The complaint alleges that mandatory provisions under the Forest (Conservation) Act, 1980 were bypassed for the construction of the 2<sup>nt</sup> Assam Commando Battalion Unit Headquarters inside the Inner Line Reserved Forest in Hailakandi district. The said complaint was published in Northeast Now News dated 25.12.2023 titled "Assam PCCF MK Yadava accused of illegally clearing protected forest for Commando Battalion"

# 1.3CHRONOLOGICAL ORDER OF EVENTS W.R.T SETTING OF 2<sup>ND</sup> COMMANDO BATTALION CAMP AT DAMCHERA IN INNERLINE RESERVE FOREST UNDER GHARMURA RANGE, HAILAKANDI FOREST DIVISION:

This Office through Sub-Office Guwahati letter dated 08.02.2024 had requested the Addl. Chief Secretary, Environment & Forest Department, Govt. Of Assam seeking an appointment on 13.02.2024 for discussion on the matter in issue however due to other preoccupations the meeting could not happen and discussion was held with the PCCF and HoFF, Assam.

Regional Office, Shillong had sought details from the State Government on the alleged violation for setting of 2<sup>nd</sup> Commando Battalion Camp at Damchera within the Inner Line Reserve Forest. State Government has accordingly submitted the information and the following chronological order of events can be construed based on the submission of the State Govt and the Site visit of the Regional Office, as under: