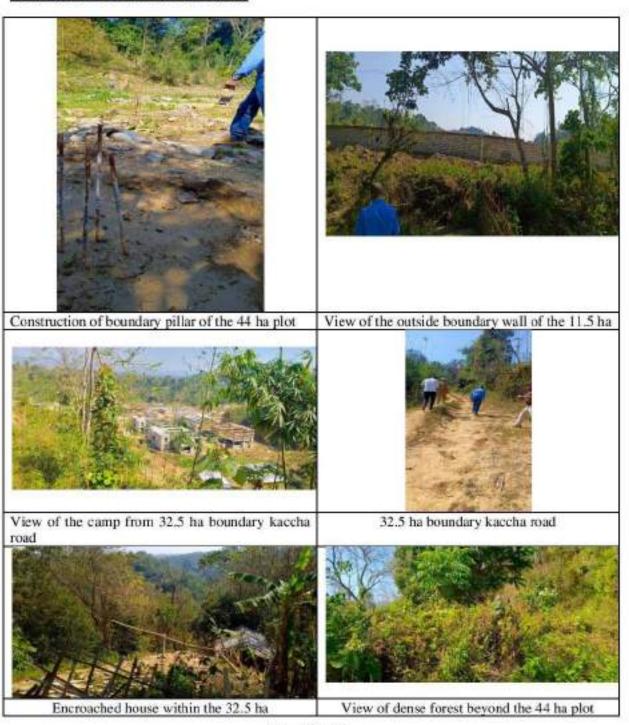

# SITE VISIT REPORT ON 2"COMMANDO BATTALION CAMP AT DAMCHERA WITHIN INNERLINE RESERVE FOREST UNDER GHARMURA RANGE, HAILAKANDI FOREST DIVISION

#### 1.1 INTRODUCTION

An environment activist has filed a complaint with the Ministry of Environment, Forest & Climate Change accusing the Assam Government's top Forest Official of illegally diverting 44 hectares of protected forest land for a Commando Battalion headquarters in Barak Valley. The complaint alleges that mandatory provisions under the Forest (Conservation) Act, 1980 were bypassed for the construction of the 2<sup>nt</sup> Assam Commando Battalion Unit Headquarters inside the Inner Line Reserved Forest in Hailakandi district. The said complaint was published in Northeast Now News dated 25.12.2023 titled "Assam PCCF MK Yadava accused of illegally clearing protected forest for Commando Battalion"

The Hon'ble National Green Tribunal(NGT), Principal Bench (PB)vide Order dated 23.01.2024 had registered Suo-Moto Original Application No. 61/2024/PB on the basis of the said news item published in Northeast Now News dated 25.12.2023. Vide the said Order, the Hon'ble NGT observed that the News item raises a substantial issue regarding compliance of environmental norms and accordingly has impleaded and issued notices to the concerned authorities of the Central and State Government as Respondents in the instant proceedings.