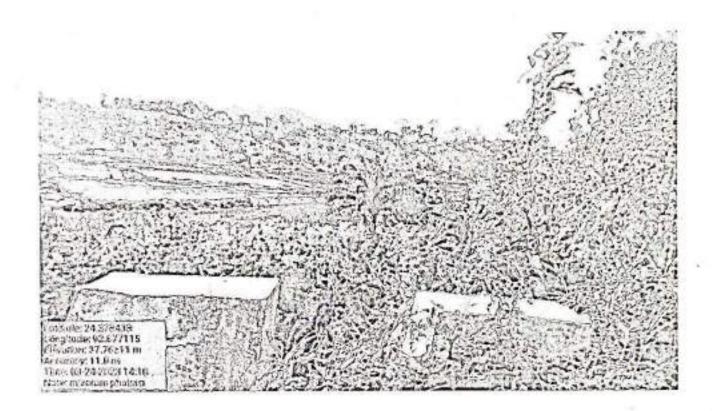

# SITE VISIT REPORT ON 2"COMMANDO BATTALION CAMP AT DAMCHERA WITHIN INNERLINE RESERVE FOREST UNDER GHARMURA RANGE, HAILAKANDI FOREST DIVISION

#### 1.1 INTRODUCTION

An environment activist has filed a complaint with the Ministry of Environment, Forest & Climate Change accusing the Assam Government's top Forest Official of illegally diverting 44 hectares of protected forest land for a Commando Battalion headquarters in Barak Valley. The complaint alleges that mandatory provisions under the Forest (Conservation) Act, 1980 were bypassed for the construction of the 2<sup>nt</sup> Assam Commando Battalion Unit Headquarters inside the Inner Line Reserved Forest in Hailakandi district. The said complaint was published in Northeast Now News dated 25.12.2023 titled "Assam PCCF MK Yadava accused of illegally clearing protected forest for Commando Battalion"

# 1.3CHRONOLOGICAL ORDER OF EVENTS W.R.T SETTING OF 2<sup>ND</sup> COMMANDO BATTALION CAMP AT DAMCHERA IN INNERLINE RESERVE FOREST UNDER GHARMURA RANGE, HAILAKANDI FOREST DIVISION:

This Office through Sub-Office Guwahati letter dated 08.02.2024 had requested the Addl. Chief Secretary, Environment & Forest Department, Govt. Of Assam seeking an appointment on 13.02.2024 for discussion on the matter in issue however due to other preoccupations the meeting could not happen and discussion was held with the PCCF and HoFF, Assam.

Regional Office, Shillong had sought details from the State Government on the alleged violation for setting of 2<sup>nd</sup> Commando Battalion Camp at Damchera within the Inner Line Reserve Forest. State Government has accordingly submitted the information and the following chronological order of events can be construed based on the submission of the State Govt and the Site visit of the Regional Office, as under: