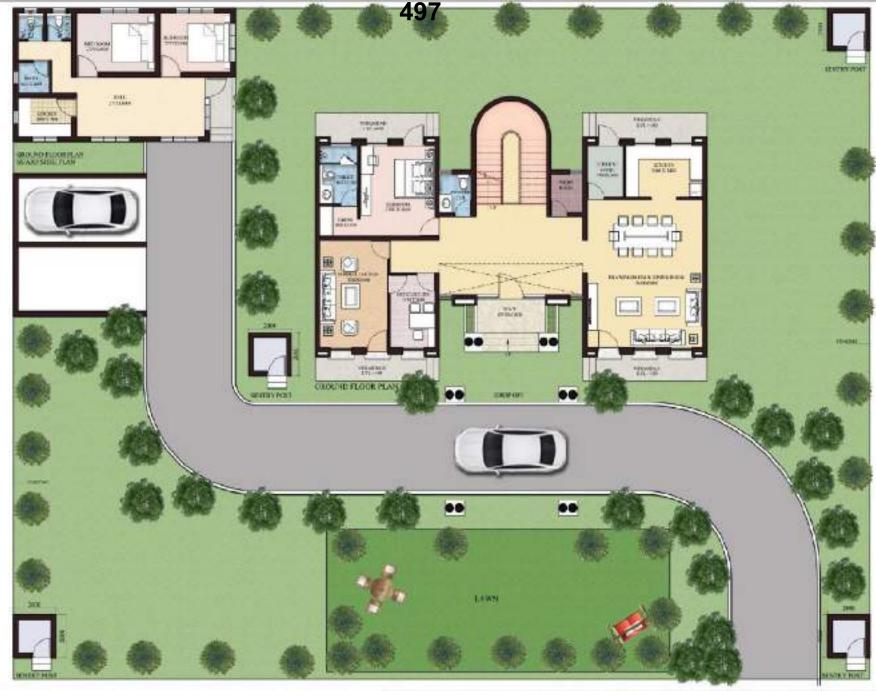

# SITE VISIT REPORT ON 2"COMMANDO BATTALION CAMP AT DAMCHERA WITHIN INNERLINE RESERVE FOREST UNDER GHARMURA RANGE, HAILAKANDI FOREST DIVISION

#### 1.1 INTRODUCTION

An environment activist has filed a complaint with the Ministry of Environment, Forest & Climate Change accusing the Assam Government's top Forest Official of illegally diverting 44 hectares of protected forest land for a Commando Battalion headquarters in Barak Valley. The complaint alleges that mandatory provisions under the Forest (Conservation) Act, 1980 were bypassed for the construction of the 2<sup>nt</sup> Assam Commando Battalion Unit Headquarters inside the Inner Line Reserved Forest in Hailakandi district. The said complaint was published in Northeast Now News dated 25.12.2023 titled "Assam PCCF MK Yadava accused of illegally clearing protected forest for Commando Battalion"