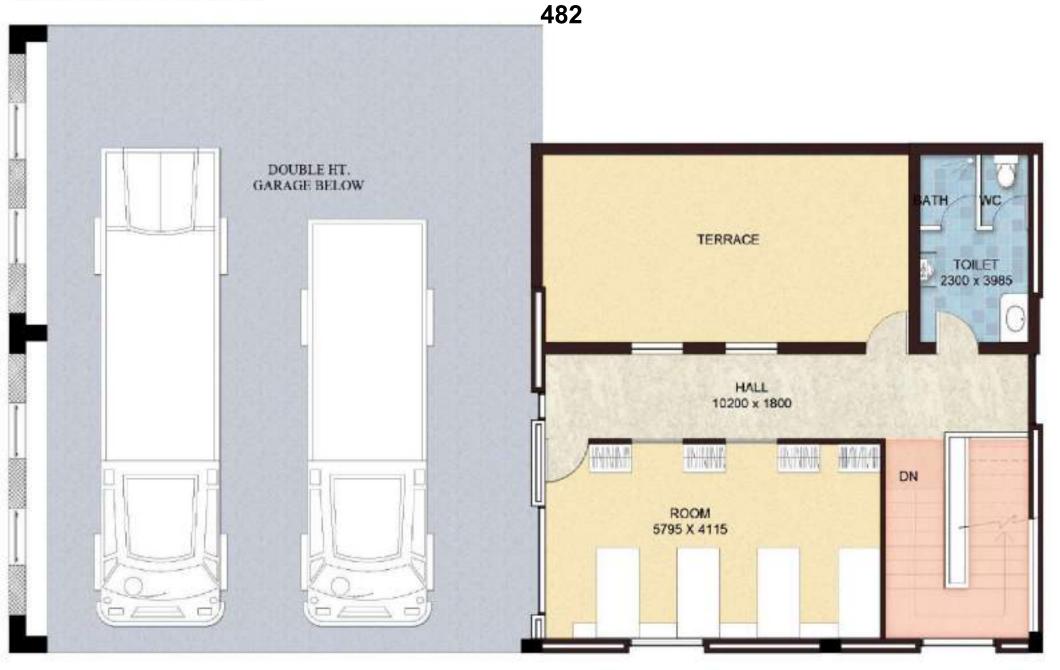

# SITE VISIT REPORT ON 2"COMMANDO BATTALION CAMP AT DAMCHERA WITHIN INNERLINE RESERVE FOREST UNDER GHARMURA RANGE, HAILAKANDI FOREST DIVISION

#### 1.1 INTRODUCTION

An environment activist has filed a complaint with the Ministry of Environment, Forest & Climate Change accusing the Assam Government's top Forest Official of illegally diverting 44 hectares of protected forest land for a Commando Battalion headquarters in Barak Valley. The complaint alleges that mandatory provisions under the Forest (Conservation) Act, 1980 were bypassed for the construction of the 2<sup>nt</sup> Assam Commando Battalion Unit Headquarters inside the Inner Line Reserved Forest in Hailakandi district. The said complaint was published in Northeast Now News dated 25.12.2023 titled "Assam PCCF MK Yadava accused of illegally clearing protected forest for Commando Battalion"