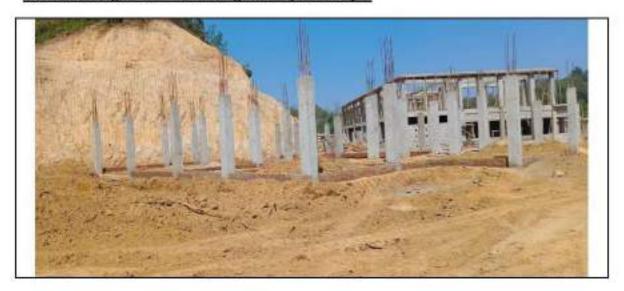

# SITE VISIT REPORT ON 2"COMMANDO BATTALION CAMP AT DAMCHERA WITHIN INNERLINE RESERVE FOREST UNDER GHARMURA RANGE, HAILAKANDI FOREST DIVISION

#### 1.1 INTRODUCTION

An environment activist has filed a complaint with the Ministry of Environment, Forest & Climate Change accusing the Assam Government's top Forest Official of illegally diverting 44 hectares of protected forest land for a Commando Battalion headquarters in Barak Valley. The complaint alleges that mandatory provisions under the Forest (Conservation) Act, 1980 were bypassed for the construction of the 2<sup>nt</sup> Assam Commando Battalion Unit Headquarters inside the Inner Line Reserved Forest in Hailakandi district. The said complaint was published in Northeast Now News dated 25.12.2023 titled "Assam PCCF MK Yadava accused of illegally clearing protected forest for Commando Battalion"