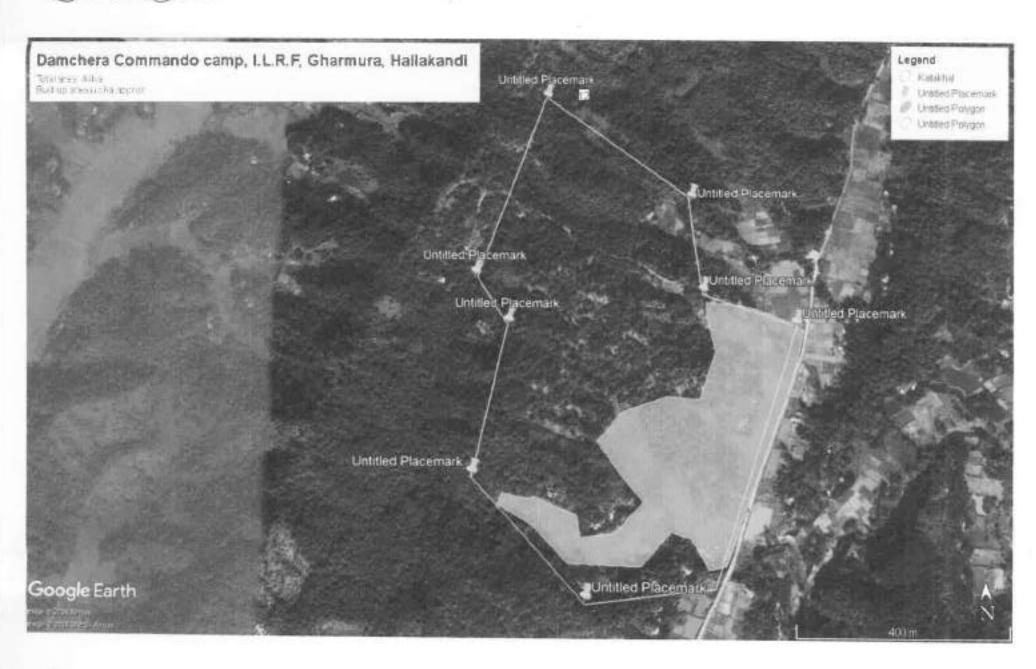

# SITE VISIT REPORT ON 2"COMMANDO BATTALION CAMP AT DAMCHERA WITHIN INNERLINE RESERVE FOREST UNDER GHARMURA RANGE, HAILAKANDI FOREST DIVISION

#### 1.1 INTRODUCTION

An environment activist has filed a complaint with the Ministry of Environment, Forest & Climate Change accusing the Assam Government's top Forest Official of illegally diverting 44 hectares of protected forest land for a Commando Battalion headquarters in Barak Valley. The complaint alleges that mandatory provisions under the Forest (Conservation) Act, 1980 were bypassed for the construction of the 2<sup>nt</sup> Assam Commando Battalion Unit Headquarters inside the Inner Line Reserved Forest in Hailakandi district. The said complaint was published in Northeast Now News dated 25.12.2023 titled "Assam PCCF MK Yadava accused of illegally clearing protected forest for Commando Battalion"

Regional Office, Shillong had sought details from the State Government on the alleged violation for setting of 2<sup>nd</sup> Commando Battalion Camp at Damchera within the Inner Line Reserve Forest. State Government has accordingly submitted the information and the following chronological order of events can be construed based on the submission of the State Govt and the Site visit of the Regional Office, as under:

| SI No. | o. Date Brief Description of Event |                                                                                                                                                                                                                                                                       |  |  |  |
|--------|------------------------------------|-----------------------------------------------------------------------------------------------------------------------------------------------------------------------------------------------------------------------------------------------------------------------|--|--|--|
| 1.     | 09.03.1933                         | Government Notification under Section 2 of the Bengal Eastern Frontier<br>Regulation, 1873 prescribing boundaries of "Inner Line Reserved<br>Forest' Annexure-1                                                                                                       |  |  |  |
| 2.     | 18.07.2021                         | Divisional Forest Officer, Hilakandi requested Superintendent of Police,<br>Hailakandi to provide special armed forces to conduct requisite protection<br>measures toward prevention of further extension of encroachment and ejection<br>of encroachers, Annexure-II |  |  |  |
| 3.     | 24.07.2021                         | Superintending of Police, Hailakandi forwarded the request of DFO,<br>Hailakandiletter dated 18.07.2021 to Director General of Police, Ulubari,<br>Guwahati, Assam. Annexure-III                                                                                      |  |  |  |
| 4.     | 28.07.2021                         | Cabinet's approval for creation of five new Commando Battalions of Assar<br>Police. Annexure-IV                                                                                                                                                                       |  |  |  |
| 5.     | 22.10.2021                         | Sanctioning Orderfrom Home & Political Department, Govt. Of Assam for raising 1 (one) new Assam Commando Battalion i.e. 2 <sup>nd</sup> Assam Commando Battalion (Operation), Birsima, Hailakandi along with creation of posts.  Annexure-V                           |  |  |  |
| 6.     | 27.12.2021                         | Chief Engineer, Assam Police Housing Corporation vide Notice no.<br>APHC/T/22/2021-22/02, dated 27/12/2021 floated the tender inviting eligible contractors for "Raising of New Assam Police Battalions at different location of Assam". Annexure VI                  |  |  |  |
| 7.     | 13.02.2023                         | Assam Police Housing Corporation issued Notice to proceed with Work for raising new Assam Police Commando Battalion at Damcherra in Gharmura Range in favour of M/s. Badri Rai& Company with a tender value of Rs. 139,93,44,801.51 / Annexure-VII                    |  |  |  |