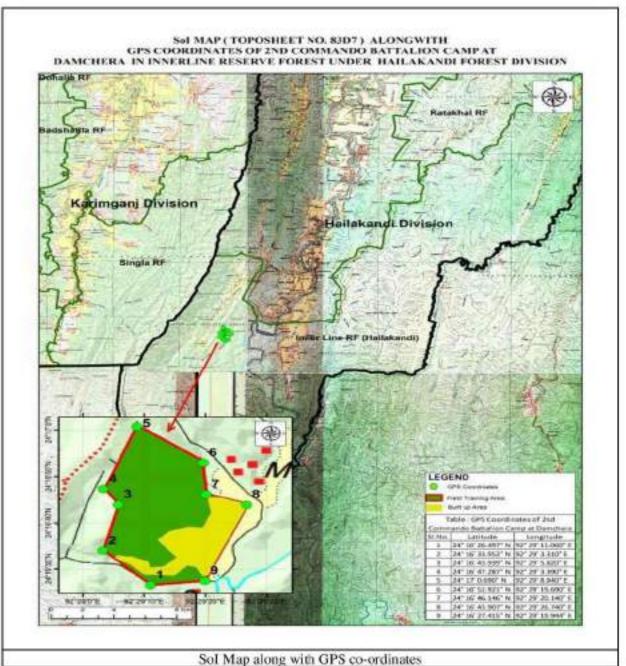

# SITE VISIT REPORT ON 2"COMMANDO BATTALION CAMP AT DAMCHERA WITHIN INNERLINE RESERVE FOREST UNDER GHARMURA RANGE, HAILAKANDI FOREST DIVISION

Regional Office, Shillong had sought details from the State Government on the alleged violation for setting of 2<sup>nd</sup> Commando Battalion Camp at Damchera within the Inner Line Reserve Forest. State Government has accordingly submitted the information and the following chronological order of events can be construed based on the submission of the State Govt and the Site visit of the Regional Office, as under:

| SI No. | o. Date Brief Description of Event |                                                                                                                                                                                                                                                                       |  |  |  |
|--------|------------------------------------|-----------------------------------------------------------------------------------------------------------------------------------------------------------------------------------------------------------------------------------------------------------------------|--|--|--|
| 1.     | 09.03.1933                         | Government Notification under Section 2 of the Bengal Eastern Frontier<br>Regulation, 1873 prescribing boundaries of "Inner Line Reserved<br>Forest' Annexure-1                                                                                                       |  |  |  |
| 2.     | 18.07.2021                         | Divisional Forest Officer, Hilakandi requested Superintendent of Police,<br>Hailakandi to provide special armed forces to conduct requisite protection<br>measures toward prevention of further extension of encroachment and ejection<br>of encroachers, Annexure-II |  |  |  |
| 3.     | 24.07.2021                         | Superintending of Police, Hailakandi forwarded the request of DFO,<br>Hailakandiletter dated 18.07.2021 to Director General of Police, Ulubari,<br>Guwahati, Assam. Annexure-III                                                                                      |  |  |  |
| 4.     | 28.07.2021                         | Cabinet's approval for creation of five new Commando Battalions of Assar<br>Police. Annexure-IV                                                                                                                                                                       |  |  |  |
| 5.     | 22.10.2021                         | Sanctioning Orderfrom Home & Political Department, Govt. Of Assam for raising 1 (one) new Assam Commando Battalion i.e. 2 <sup>nd</sup> Assam Commando Battalion (Operation), Birsima, Hailakandi along with creation of posts.  Annexure-V                           |  |  |  |
| 6.     | 27.12.2021                         | Chief Engineer, Assam Police Housing Corporation vide Notice no.<br>APHC/T/22/2021-22/02, dated 27/12/2021 floated the tender inviting eligible contractors for "Raising of New Assam Police Battalions at different location of Assam". Annexure VI                  |  |  |  |
| 7.     | 13.02.2023                         | Assam Police Housing Corporation issued Notice to proceed with Work for raising new Assam Police Commando Battalion at Damcherra in Gharmura Range in favour of M/s. Badri Rai& Company with a tender value of Rs. 139,93,44,801.51 / Annexure-VII                    |  |  |  |