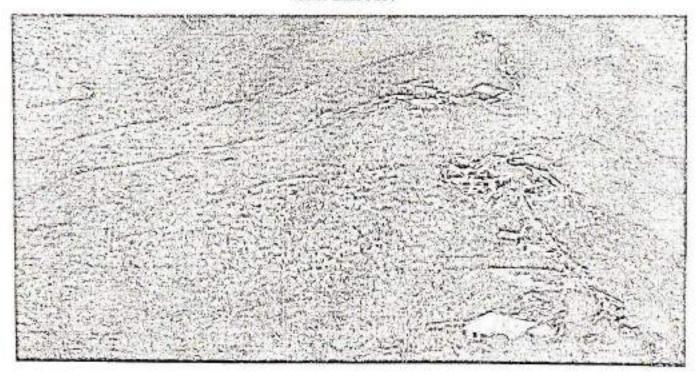

# SITE VISIT REPORT ON 2"COMMANDO BATTALION CAMP AT DAMCHERA WITHIN INNERLINE RESERVE FOREST UNDER GHARMURA RANGE, HAILAKANDI FOREST DIVISION

#### 1.1 INTRODUCTION

An environment activist has filed a complaint with the Ministry of Environment, Forest & Climate Change accusing the Assam Government's top Forest Official of illegally diverting 44 hectares of protected forest land for a Commando Battalion headquarters in Barak Valley. The complaint alleges that mandatory provisions under the Forest (Conservation) Act, 1980 were bypassed for the construction of the 2<sup>nt</sup> Assam Commando Battalion Unit Headquarters inside the Inner Line Reserved Forest in Hailakandi district. The said complaint was published in Northeast Now News dated 25.12.2023 titled "Assam PCCF MK Yadava accused of illegally clearing protected forest for Commando Battalion"

# 1.3CHRONOLOGICAL ORDER OF EVENTS W.R.T SETTING OF 2<sup>ND</sup> COMMANDO BATTALION CAMP AT DAMCHERA IN INNERLINE RESERVE FOREST UNDER GHARMURA RANGE, HAILAKANDI FOREST DIVISION:

This Office through Sub-Office Guwahati letter dated 08.02.2024 had requested the Addl. Chief Secretary, Environment & Forest Department, Govt. Of Assam seeking an appointment on 13.02.2024 for discussion on the matter in issue however due to other preoccupations the meeting could not happen and discussion was held with the PCCF and HoFF, Assam.

Regional Office, Shillong had sought details from the State Government on the alleged violation for setting of 2<sup>nd</sup> Commando Battalion Camp at Damchera within the Inner Line Reserve Forest. State Government has accordingly submitted the information and the following chronological order of events can be construed based on the submission of the State Govt and the Site visit of the Regional Office, as under: