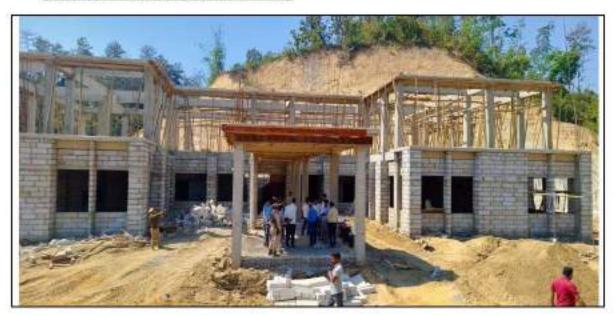

# SITE VISIT REPORT ON 2"COMMANDO BATTALION CAMP AT DAMCHERA WITHIN INNERLINE RESERVE FOREST UNDER GHARMURA RANGE, HAILAKANDI FOREST DIVISION

#### 1.1 INTRODUCTION

An environment activist has filed a complaint with the Ministry of Environment, Forest & Climate Change accusing the Assam Government's top Forest Official of illegally diverting 44 hectares of protected forest land for a Commando Battalion headquarters in Barak Valley. The complaint alleges that mandatory provisions under the Forest (Conservation) Act, 1980 were bypassed for the construction of the 2<sup>nt</sup> Assam Commando Battalion Unit Headquarters inside the Inner Line Reserved Forest in Hailakandi district. The said complaint was published in Northeast Now News dated 25.12.2023 titled "Assam PCCF MK Yadava accused of illegally clearing protected forest for Commando Battalion"