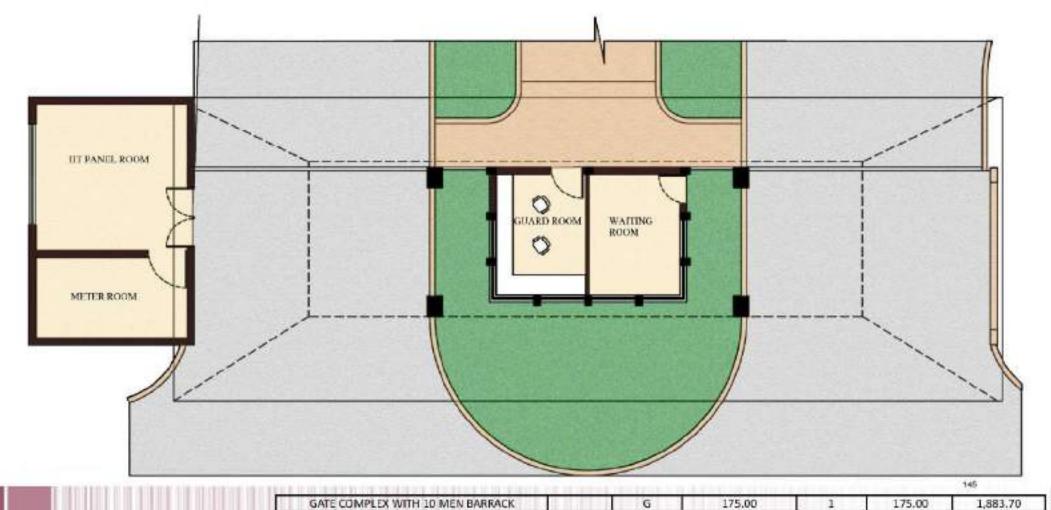

NIT for tenders to be invited on Single Bid System and on Two/Three Bid System are given in SOP 4/8 and SOP 4/9 which can be referred.

24

165 Years of Engineering Excellence



# **DRAWINGS**





## **NON-RESIDENTIAL BUILDINGS**









GO'S MESS / GUEST HOUSE G+1 650,00 1 650.00 6,996.60



650.00





SO'S MESS G+1 870.00 1 870.00 9,364.68



FIRST FLOOR PLAN

SO'S MESS G+1 870.00 1 870.00 9,364.68







FIRST FLOOR PLAN RATION & CLOTHING



3,229.20

300.00

3 RATION STORE & CLOTHING STORE 473



138



GROUND FLOOR PLAN FOR MAGAZINE/KOTE BUILDING



3,767.40



COMMUNITY CENTRE with CANTEEN, SALOON, LAUNDARY BLOCK

600.00

G

600.00

6,458.40



HOSPITAL (10 BED) G 330.00 1 330.00 3,552.12







DRILL SHADE GROUND FLOOR

DRILL SHED with Stage | G | 400.00 1 | 400.00 4,305.60







## GROUND FLOOR PLAN

|                           |     |        | 146 |        |          |
|---------------------------|-----|--------|-----|--------|----------|
| FIRE STATION WITH BARRACK | 6+1 | 350.00 | 1   | 350.00 | 3,767.40 |



## FIRST FLOOR PLAN

FIRE STATION WITH BARRACK 6+1 350.00 1 350.00 3,767.40

483



FIRE STATION WITH BARRACK 6+1 350.00 1 350.00 3,767.40





CONTROL ROOM

| ATM          | G | 15.00 | 1 | 15.00 | 161.46 |
|--------------|---|-------|---|-------|--------|
| CONTROL ROOM | G | 50.00 | 1 | 50.00 | 538.20 |



CLASSROOM BLOCK with COMPUTER LAB G+1 700.00 1 700.00 7,534.80



CLASSROOM BLOCK with COMPUTER LAB G+1 700.00 1 700.00 7,534.80



152

CLASSROOM BLOCK with COMPUTER LAB 6+1 700.00 1 700.00 7,534.80





FIRST FLOOR PLAN



166



PRIMARY SCHOOL