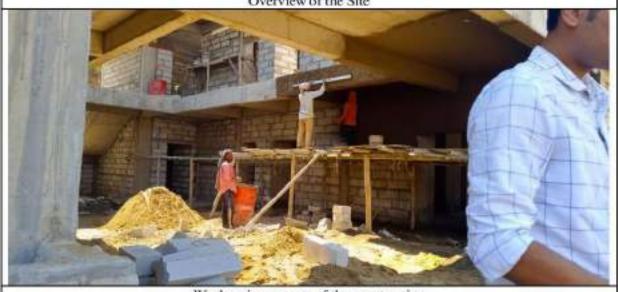

# SITE VISIT REPORT ON 2"COMMANDO BATTALION CAMP AT DAMCHERA WITHIN INNERLINE RESERVE FOREST UNDER GHARMURA RANGE, HAILAKANDI FOREST DIVISION

#### 1.1 INTRODUCTION

An environment activist has filed a complaint with the Ministry of Environment, Forest & Climate Change accusing the Assam Government's top Forest Official of illegally diverting 44 hectares of protected forest land for a Commando Battalion headquarters in Barak Valley. The complaint alleges that mandatory provisions under the Forest (Conservation) Act, 1980 were bypassed for the construction of the 2<sup>nt</sup> Assam Commando Battalion Unit Headquarters inside the Inner Line Reserved Forest in Hailakandi district. The said complaint was published in Northeast Now News dated 25.12.2023 titled "Assam PCCF MK Yadava accused of illegally clearing protected forest for Commando Battalion"