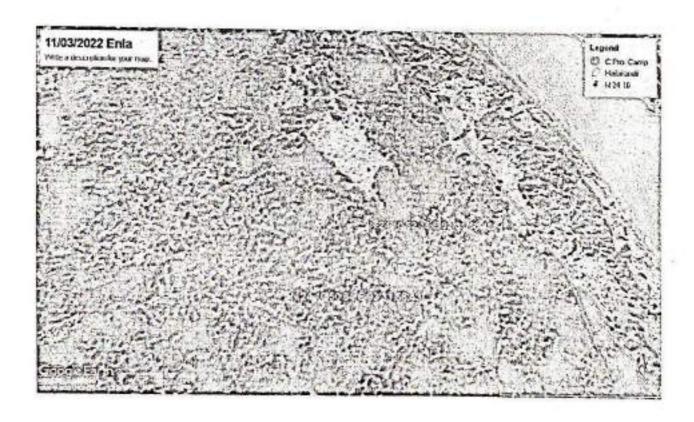

#### No. HKD/DFO(T)/Border-2/OL/51-53

DateJ 11/03/2022

70

The Deputy Commissioner, Hailakandi

Sub:- Illegal Construction of temporary buts at Sahobourn area under Gharmurah Range in Inner Line Reserved Forest.

Ref .- Our telephonic discussion dt. 11-03-2022 in the evening.

Sir,

With the above subject reference I have the honour to inform that on 11-03-2022 the staff of Gharmura Range along with O.C. Ramnathpur Police Station and other Anned Personnel visited the place of occurrence and dismantled one abandoned temporary but at Sahabmara area under Gharmurah Rauge in Inner Line Reserved Ferest constructed by Bengali encroacher. As regards another illegally constructed temporary but done by Mizo people, the local Circle Officer and Police Officer of Mizoram appeared at the place of occurrence and approached to O.C. Rammathpur and the Staff of Gharmurah Range and requested not to dismantle the temporary but at that moment because they will remove the said but within three days. The area is adjacent to interest border boundary and hence to maintain the law and order situation. Our officers have returned back from the place of occurrence agreed with the assurance given by the counterpart officials.

A Googol Earth Map showing GPS, Coordinates of the recent detected encroached buts is

annexed herewith for ready reference.

This is for your kind information and necessary action.

Enclo: As specified.

Yours faithfully