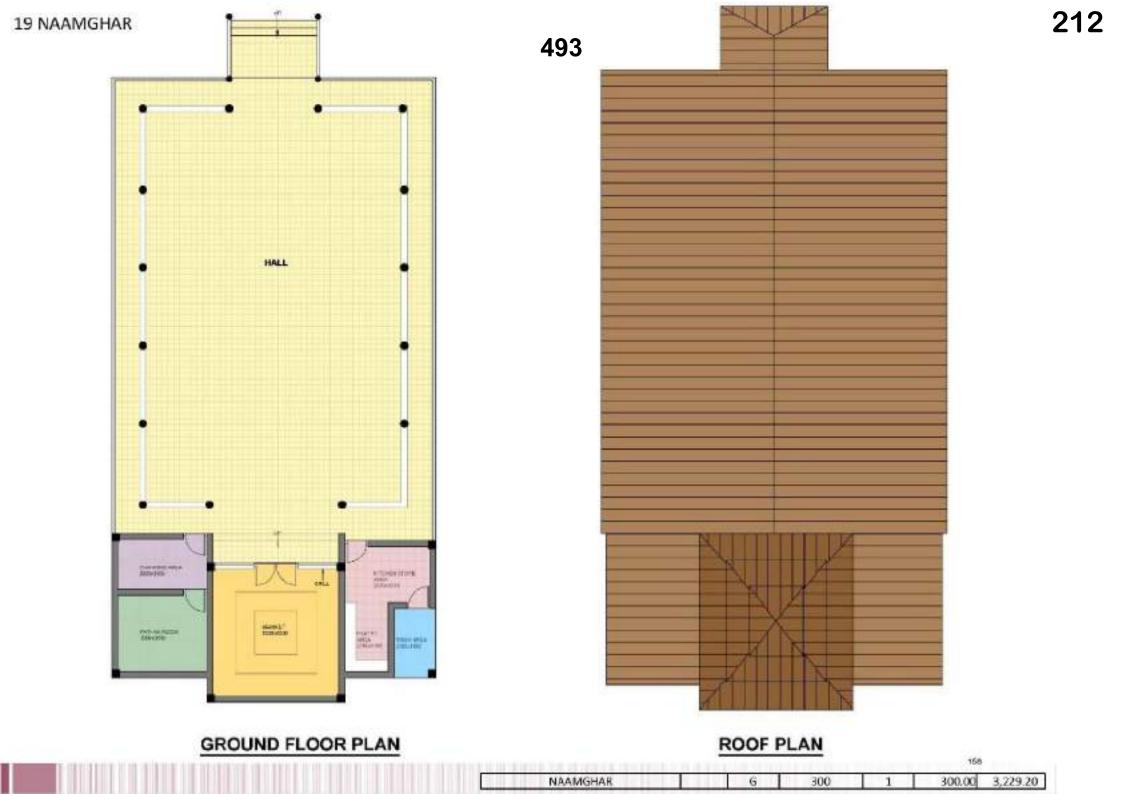

# SITE VISIT REPORT ON 2"COMMANDO BATTALION CAMP AT DAMCHERA WITHIN INNERLINE RESERVE FOREST UNDER GHARMURA RANGE, HAILAKANDI FOREST DIVISION

#### 1.1 INTRODUCTION

An environment activist has filed a complaint with the Ministry of Environment, Forest & Climate Change accusing the Assam Government's top Forest Official of illegally diverting 44 hectares of protected forest land for a Commando Battalion headquarters in Barak Valley. The complaint alleges that mandatory provisions under the Forest (Conservation) Act, 1980 were bypassed for the construction of the 2<sup>nt</sup> Assam Commando Battalion Unit Headquarters inside the Inner Line Reserved Forest in Hailakandi district. The said complaint was published in Northeast Now News dated 25.12.2023 titled "Assam PCCF MK Yadava accused of illegally clearing protected forest for Commando Battalion"

# 1.3CHRONOLOGICAL ORDER OF EVENTS W.R.T SETTING OF 2<sup>ND</sup> COMMANDO BATTALION CAMP AT DAMCHERA IN INNERLINE RESERVE FOREST UNDER GHARMURA RANGE, HAILAKANDI FOREST DIVISION:

This Office through Sub-Office Guwahati letter dated 08.02.2024 had requested the Addl. Chief Secretary, Environment & Forest Department, Govt. Of Assam seeking an appointment on 13.02.2024 for discussion on the matter in issue however due to other preoccupations the meeting could not happen and discussion was held with the PCCF and HoFF, Assam.

Regional Office, Shillong had sought details from the State Government on the alleged violation for setting of 2<sup>nd</sup> Commando Battalion Camp at Damchera within the Inner Line Reserve Forest. State Government has accordingly submitted the information and the following chronological order of events can be construed based on the submission of the State Govt and the Site visit of the Regional Office, as under: