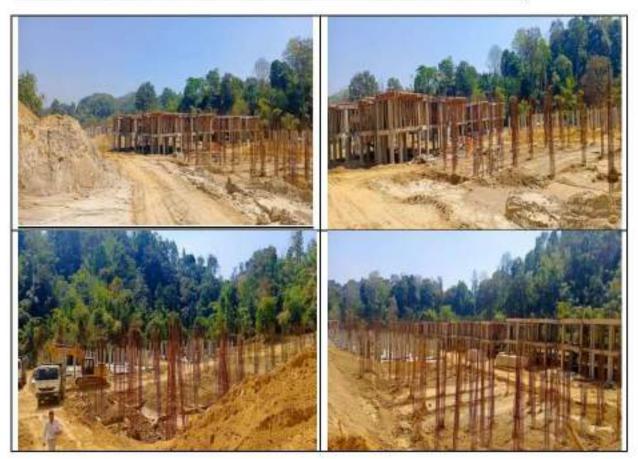

# SITE VISIT REPORT ON 2"COMMANDO BATTALION CAMP AT DAMCHERA WITHIN INNERLINE RESERVE FOREST UNDER GHARMURA RANGE, HAILAKANDI FOREST DIVISION

#### 1.1 INTRODUCTION

An environment activist has filed a complaint with the Ministry of Environment, Forest & Climate Change accusing the Assam Government's top Forest Official of illegally diverting 44 hectares of protected forest land for a Commando Battalion headquarters in Barak Valley. The complaint alleges that mandatory provisions under the Forest (Conservation) Act, 1980 were bypassed for the construction of the 2<sup>nt</sup> Assam Commando Battalion Unit Headquarters inside the Inner Line Reserved Forest in Hailakandi district. The said complaint was published in Northeast Now News dated 25.12.2023 titled "Assam PCCF MK Yadava accused of illegally clearing protected forest for Commando Battalion"

# 1.3CHRONOLOGICAL ORDER OF EVENTS W.R.T SETTING OF 2<sup>ND</sup> COMMANDO BATTALION CAMP AT DAMCHERA IN INNERLINE RESERVE FOREST UNDER GHARMURA RANGE, HAILAKANDI FOREST DIVISION:

This Office through Sub-Office Guwahati letter dated 08.02.2024 had requested the Addl. Chief Secretary, Environment & Forest Department, Govt. Of Assam seeking an appointment on 13.02.2024 for discussion on the matter in issue however due to other preoccupations the meeting could not happen and discussion was held with the PCCF and HoFF, Assam.

Regional Office, Shillong had sought details from the State Government on the alleged violation for setting of 2<sup>nd</sup> Commando Battalion Camp at Damchera within the Inner Line Reserve Forest. State Government has accordingly submitted the information and the following chronological order of events can be construed based on the submission of the State Govt and the Site visit of the Regional Office, as under: