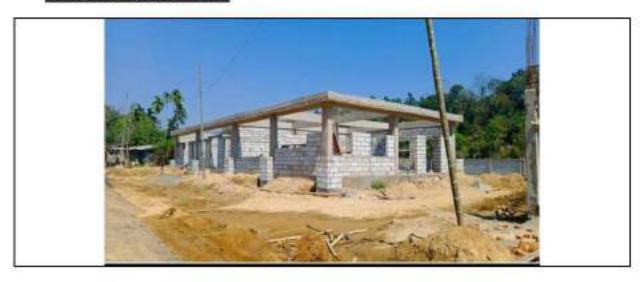

he building structure of the SO's and GO's/ Guest House Mess Building will be G+1 floor structure of 1 (one) block each having a built up area of 650,00sqm. for GO's/Guest House and 870,00sqm. for SO's Mess However, on site, the building structure is only in the initial stages of construction with only the pillars erected. Photos illustrated at Table 1.11 below.

Table 1.11: SO's and GO's/ Guest House Mess Building



#### (viii) Recreational Hall

As per the Master Plan, the building structure of the Recreational Hall will be G floor structure of 1 (one) block having a built up area of 400.00sqm. However, on site, the building structure is only in the initial stages of construction with only the pillars erected. **Photos illustrated at Table 1.12 below.** 

Table 1.12: Recreational Hall



#### (ix) Family Welfare Center building:

As per the Master Plan, the building structure of the Family Welfare Center building will be G floor structure of 1 (one) block having a built up area of 500.00 sqm. However, on site, the building structure is only in the initial stages of construction with only the pillars erected and ongoing construction. Photos illustrated at Table 1.13 below.

Table 1.13: Family Welfare Center



#### (x) Classroom block with computer lab building

As per the Master Plan, the building structure of the Classroom block building will be G+1 floor structure of 1 (one) block having a built up area of 700.00 sqm. However, on site, the building structure is only in the initial stages of construction with only the pillars erected and ongoing construction. Photos ill