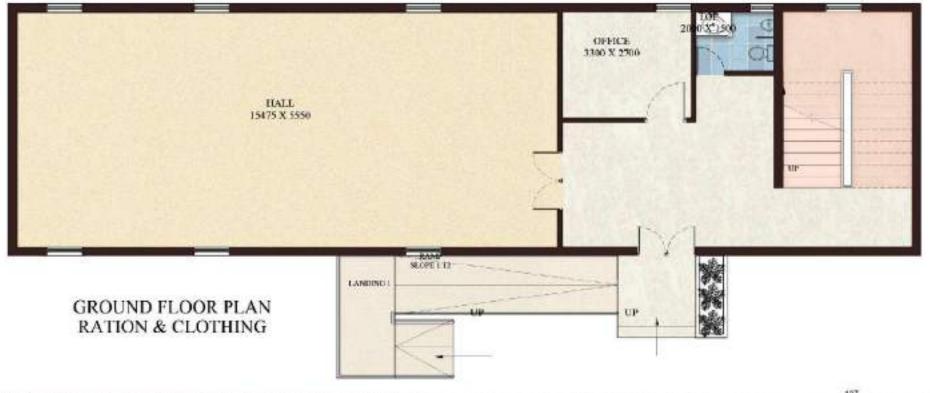

except in case of 'Design and Build'EPC Contracts & Emergent Works
  - (vi) Funds availability
  - (vii) For original specialized E & M works including lifts, HVAC, DG sets, Fire slarm system, Fire fighting, Wet Piser and Sprinkler system works, the relevant guidelines as given in SOP 4/7 shall be followed.
  - (viii) Guidelines on preparation of NIT for tenders to be invited on Single Bid System and on Two/Three Bid System are given in SOP 4/8 and SOP 4/9 which can be referred.

24

165 Years of Engineering Excellence



# **DRAWINGS**





## **NON-RESIDENTIAL BUILDINGS**









GO'S MESS / GUEST HOUSE G+1 650,00 1 650.00 6,996.60



650.00





SO'S MESS G+1 870.00 1 870.00 9,364.68



FIRST FLOOR PLAN

SO'S MESS G+1 870.00 1 870.00 9,364.68







FIRST FLOOR PLAN RATION & CLOTHING



3,229.20

300.00

3 RATION STORE & CLOTHING STORE 473



138



GROUND FLOOR PLAN FOR MAGAZINE/KOTE BUILDING



3,767.40



COMMUNITY CENTRE with CANTEEN, SALOON, LAUNDARY BLOCK

600.00

G

600.00

6,458.40



HOSPITAL (10 BED) G 330.00 1 330.00 3,552.12







DRILL SHADE GROUND FLOOR

DRILL SHED with Stage | G | 400.00 1 | 400.00 4,305.60







## GROUND FLOOR PLAN

|                           |     |        | 146 |        |          |
|---------------------------|-----|--------|-----|--------|----------|
| FIRE STATION WITH BARRACK | 6+1 | 350.00 | 1   | 350.00 | 3,767.40 |



## FIRST FLOOR PLAN

FIRE STATION WITH BARRACK 6+1 350.00 1 350.00 3,767.40

483



FIRE STATION WITH BARRACK 6+1 350.00 1 350.00 3,767.40





CONTROL ROOM

| ATM          | G | 15.00 | 1 | 15.00 | 161.46 |
|-