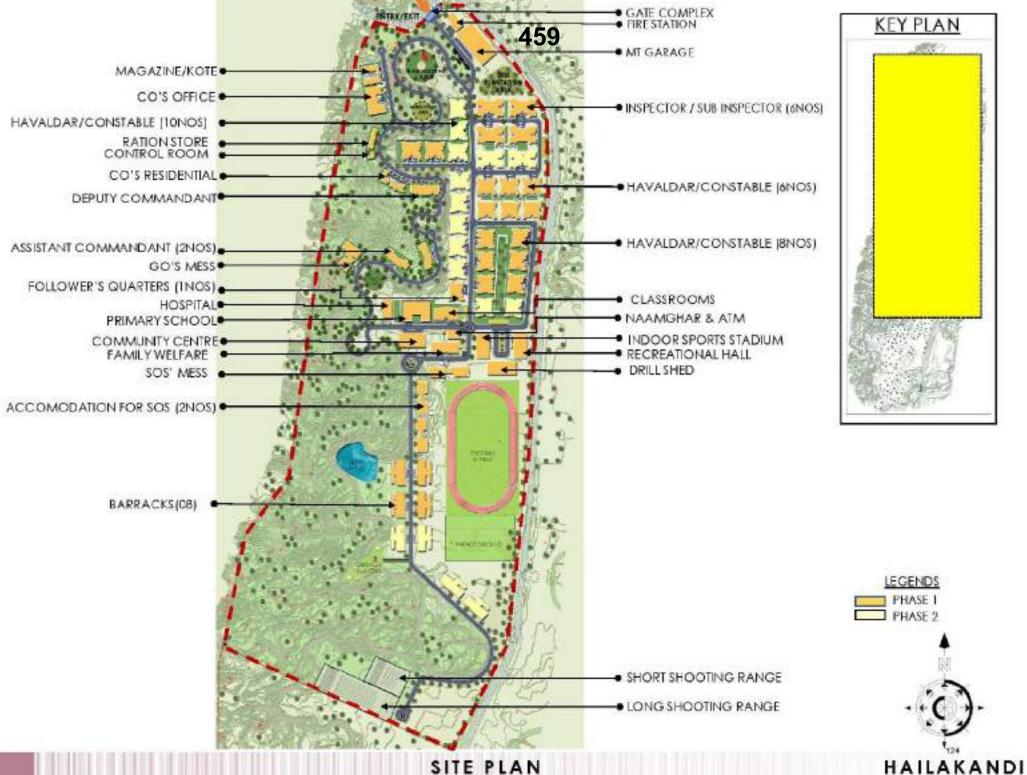

# SITE VISIT REPORT ON 2"COMMANDO BATTALION CAMP AT DAMCHERA WITHIN INNERLINE RESERVE FOREST UNDER GHARMURA RANGE, HAILAKANDI FOREST DIVISION

#### 1.1 INTRODUCTION

An environment activist has filed a complaint with the Ministry of Environment, Forest & Climate Change accusing the Assam Government's top Forest Official of illegally diverting 44 hectares of protected forest land for a Commando Battalion headquarters in Barak Valley. The complaint alleges that mandatory provisions under the Forest (Conservation) Act, 1980 were bypassed for the construction of the 2<sup>nt</sup> Assam Commando Battalion Unit Headquarters inside the Inner Line Reserved Forest in Hailakandi district. The said complaint was published in Northeast Now News dated 25.12.2023 titled "Assam PCCF MK Yadava accused of illegally clearing protected forest for Commando Battalion"

# 1.3CHRONOLOGICAL ORDER OF EVENTS W.R.T SETTING OF 2<sup>ND</sup> COMMANDO BATTALION CAMP AT DAMCHERA IN INNERLINE RESERVE FOREST UNDER GHARMURA RANGE, HAILAKANDI FOREST DIVISION:

This Office through Sub-Office Guwahati letter dated 08.02.2024 had requested the Addl. Chief Secretary, Environment & Forest Department, Govt. Of Assam seeking an appointment on 13.02.2024 for discussion on the matter in issue however due to other preoccupations the meeting could not happen and discussion was held with the PCCF and HoFF, Assam.

Regional Office, Shillong had sought details from the State Government on the alleged violation for setting of 2<sup>nd</sup> Commando Battalion Camp at Damchera within the Inner Line Reserve Forest. State Government has accordingly submitted the information and the following chronological order of events can be construed based on the submission of the State Govt and the Site visit of the Regional Office, as under: