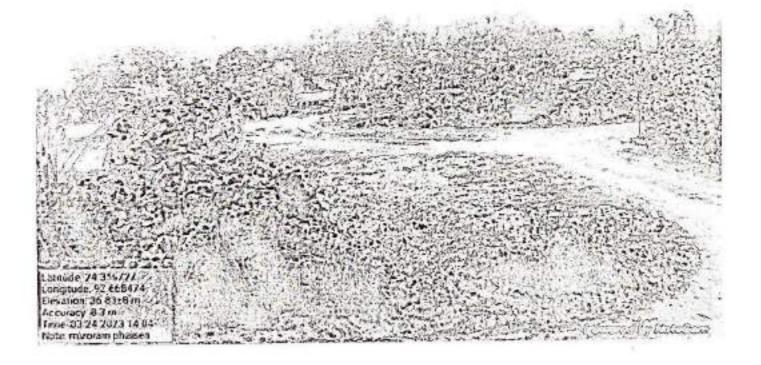

# SITE VISIT REPORT ON 2"COMMANDO BATTALION CAMP AT DAMCHERA WITHIN INNERLINE RESERVE FOREST UNDER GHARMURA RANGE, HAILAKANDI FOREST DIVISION

#### 1.1 INTRODUCTION

An environment activist has filed a complaint with the Ministry of Environment, Forest & Climate Change accusing the Assam Government's top Forest Official of illegally diverting 44 hectares of protected forest land for a Commando Battalion headquarters in Barak Valley. The complaint alleges that mandatory provisions under the Forest (Conservation) Act, 1980 were bypassed for the construction of the 2<sup>nt</sup> Assam Commando Battalion Unit Headquarters inside the Inner Line Reserved Forest in Hailakandi district. The said complaint was published in Northeast Now News dated 25.12.2023 titled "Assam PCCF MK Yadava accused of illegally clearing protected forest for Commando Battalion"

# 1.3CHRONOLOGICAL ORDER OF EVENTS W.R.T SETTING OF 2<sup>ND</sup> COMMANDO BATTALION CAMP AT DAMCHERA IN INNERLINE RESERVE FOREST UNDER GHARMURA RANGE, HAILAKANDI FOREST DIVISION:

This Office through Sub-Office Guwahati letter dated 08.02.2024 had requested the Addl. Chief Secretary, Environment & Forest Department, Govt. Of Assam seeking an appointment on 13.02.2024 for discussion on the matter in issue however due to other preoccupations the meeting could not happen and discussion was held with the PCCF and HoFF, Assam.

Regional Office, Shillong had sought details from the State Government on the alleged violation for setting of 2<sup>nd</sup> Commando Battalion Camp at Damchera within the Inner Line Reserve Forest. State Government has accordingly submitted the information and the following chronological order of events can be construed based on the submission of the State Govt and the Site visit of the Regional Office, as under: