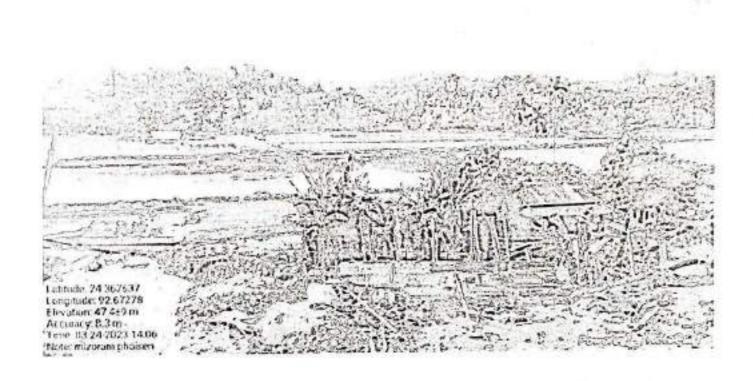

# SITE VISIT REPORT ON 2"COMMANDO BATTALION CAMP AT DAMCHERA WITHIN INNERLINE RESERVE FOREST UNDER GHARMURA RANGE, HAILAKANDI FOREST DIVISION

#### 1.1 INTRODUCTION

An environment activist has filed a complaint with the Ministry of Environment, Forest & Climate Change accusing the Assam Government's top Forest Official of illegally diverting 44 hectares of protected forest land for a Commando Battalion headquarters in Barak Valley. The complaint alleges that mandatory provisions under the Forest (Conservation) Act, 1980 were bypassed for the construction of the 2<sup>nt</sup> Assam Commando Battalion Unit Headquarters inside the Inner Line Reserved Forest in Hailakandi district. The said complaint was published in Northeast Now News dated 25.12.2023 titled "Assam PCCF MK Yadava accused of illegally clearing protected forest for Commando Battalion"

# 1.3CHRONOLOGICAL ORDER OF EVENTS W.R.T SETTING OF 2<sup>ND</sup> COMMANDO BATTALION CAMP AT DAMCHERA IN INNERLINE RESERVE FOREST UNDER GHARMURA RANGE, HAILAKANDI FOREST DIVISION:

This Office through Sub-Office Guwahati letter dated 08.02.2024 had requested the Addl. Chief Secretary, Environment & Forest Department, Govt. Of Assam seeking an appointment on 13.02.2024 for discussion on the matter in issue however due to other preoccupations the meeting could not happen and discussion was held with the PCCF and HoFF, Assam.

Regional Office, Shillong had sought details from the State Government on the alleged violation for setting of 2<sup>nd</sup> Commando Battalion Camp at Damchera within the Inner Line Reserve Forest. State Government has accordingly submitted the information and the following chronological order of events can be construed based on the submission of the State Govt and the Site visit of the Regional Office, as under: