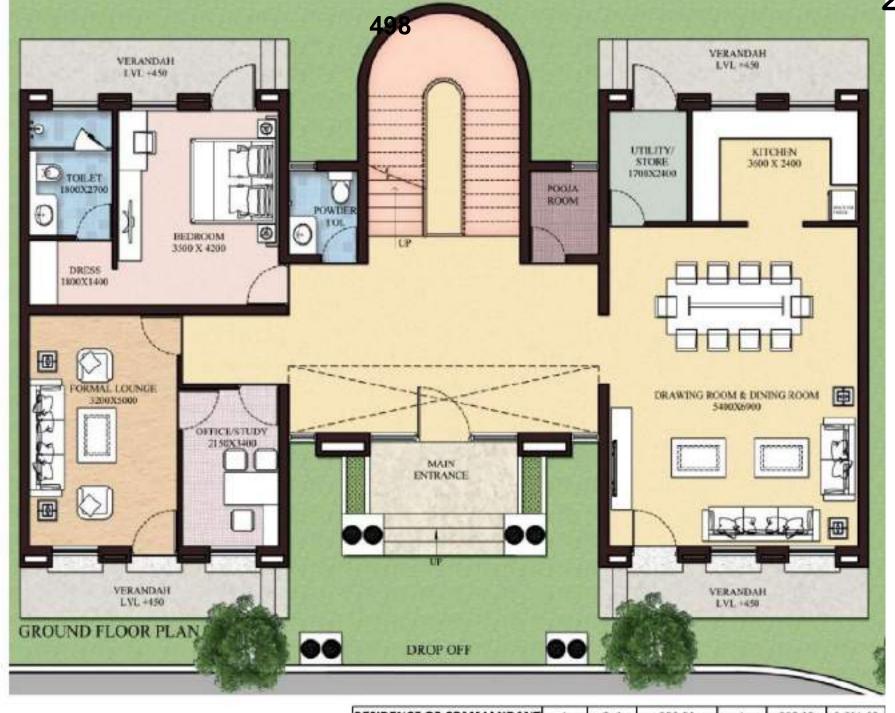

# SITE VISIT REPORT ON 2"COMMANDO BATTALION CAMP AT DAMCHERA WITHIN INNERLINE RESERVE FOREST UNDER GHARMURA RANGE, HAILAKANDI FOREST DIVISION

#### 1.1 INTRODUCTION

An environment activist has filed a complaint with the Ministry of Environment, Forest & Climate Change accusing the Assam Government's top Forest Official of illegally diverting 44 hectares of protected forest land for a Commando Battalion headquarters in Barak Valley. The complaint alleges that mandatory provisions under the Forest (Conservation) Act, 1980 were bypassed for the construction of the 2<sup>nt</sup> Assam Commando Battalion Unit Headquarters inside the Inner Line Reserved Forest in Hailakandi district. The said complaint was published in Northeast Now News dated 25.12.2023 titled "Assam PCCF MK Yadava accused of illegally clearing protected forest for Commando Battalion"