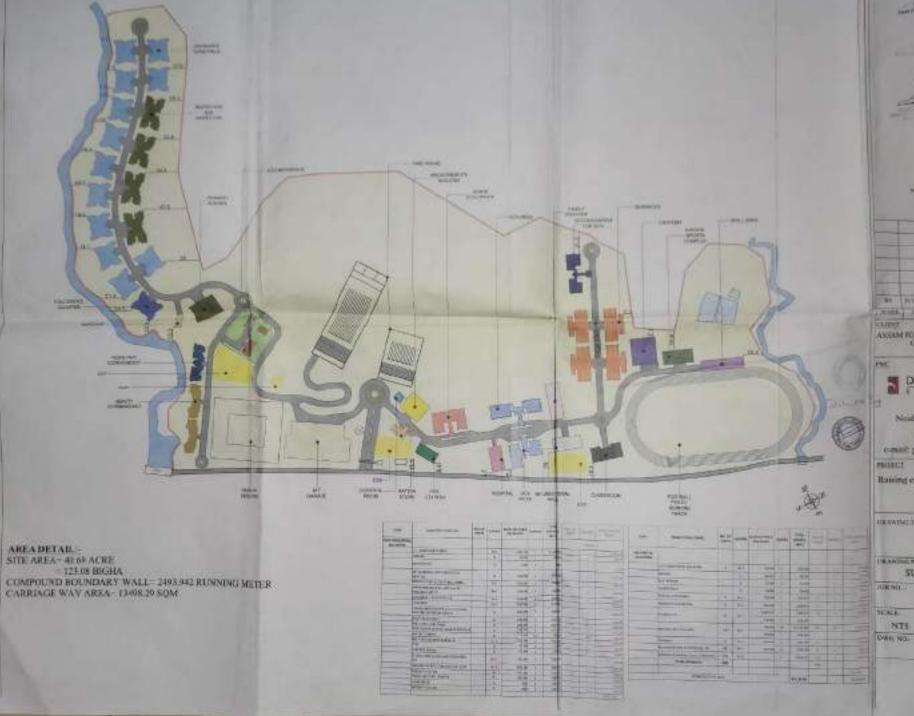

# SITE VISIT REPORT ON 2"COMMANDO BATTALION CAMP AT DAMCHERA WITHIN INNERLINE RESERVE FOREST UNDER GHARMURA RANGE, HAILAKANDI FOREST DIVISION