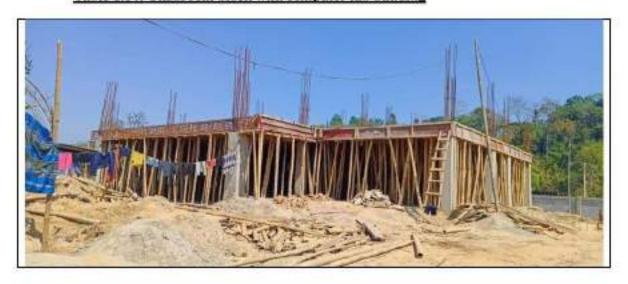

# SITE VISIT REPORT ON 2"COMMANDO BATTALION CAMP AT DAMCHERA WITHIN INNERLINE RESERVE FOREST UNDER GHARMURA RANGE, HAILAKANDI FOREST DIVISION

#### 1.1 INTRODUCTION

An environment activist has filed a complaint with the Ministry of Environment, Forest & Climate Change accusing the Assam Government's top Forest Official of illegally diverting 44 hectares of protected forest land for a Commando Battalion headquarters in Barak Valley. The complaint alleges that mandatory provisions under the Forest (Conservation) Act, 1980 were bypassed for the construction of the 2<sup>nt</sup> Assam Commando Battalion Unit Headquarters inside the Inner Line Reserved Forest in Hailakandi district. The said complaint was published in Northeast Now News dated 25.12.2023 titled "Assam PCCF MK Yadava accused of illegally clearing protected forest for Commando Battalion"