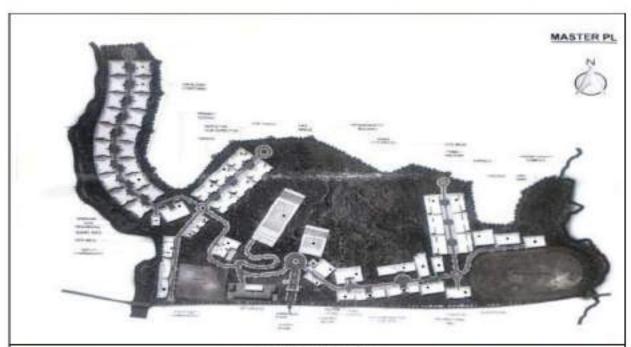

# SITE VISIT REPORT ON 2"COMMANDO BATTALION CAMP AT DAMCHERA WITHIN INNERLINE RESERVE FOREST UNDER GHARMURA RANGE, HAILAKANDI FOREST DIVISION

#### 1.1 INTRODUCTION

An environment activist has filed a complaint with the Ministry of Environment, Forest & Climate Change accusing the Assam Government's top Forest Official of illegally diverting 44 hectares of protected forest land for a Commando Battalion headquarters in Barak Valley. The complaint alleges that mandatory provisions under the Forest (Conservation) Act, 1980 were bypassed for the construction of the 2<sup>nt</sup> Assam Commando Battalion Unit Headquarters inside the Inner Line Reserved Forest in Hailakandi district. The said complaint was published in Northeast Now News dated 25.12.2023 titled "Assam PCCF MK Yadava accused of illegally clearing protected forest for Commando Battalion"

# 1.3CHRONOLOGICAL ORDER OF EVENTS W.R.T SETTING OF 2<sup>ND</sup> COMMANDO BATTALION CAMP AT DAMCHERA IN INNERLINE RESERVE FOREST UNDER GHARMURA RANGE, HAILAKANDI FOREST DIVISION:

This Office through Sub-Office Guwahati letter dated 08.02.2024 had requested the Addl. Chief Secretary, Environment & Forest Department, Govt. Of Assam seeking an appointment on 13.02.2024 for discussion on the matter in issue however due to other preoccupations the meeting could not happen and discussion was held with the PCCF and HoFF, Assam.