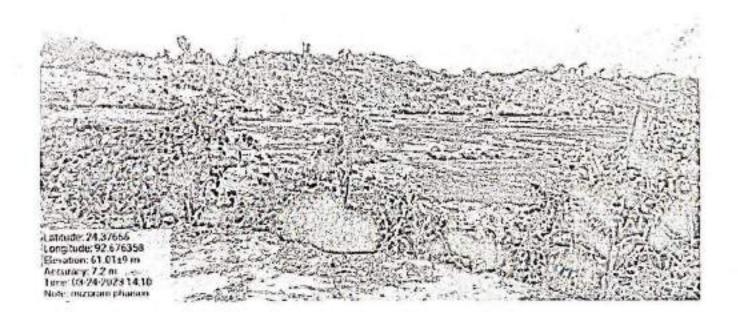

# SITE VISIT REPORT ON 2"COMMANDO BATTALION CAMP AT DAMCHERA WITHIN INNERLINE RESERVE FOREST UNDER GHARMURA RANGE, HAILAKANDI FOREST DIVISION

#### 1.1 INTRODUCTION

An environment activist has filed a complaint with the Ministry of Environment, Forest & Climate Change accusing the Assam Government's top Forest Official of illegally diverting 44 hectares of protected forest land for a Commando Battalion headquarters in Barak Valley. The complaint alleges that mandatory provisions under the Forest (Conservation) Act, 1980 were bypassed for the construction of the 2<sup>nt</sup> Assam Commando Battalion Unit Headquarters inside the Inner Line Reserved Forest in Hailakandi district. The said complaint was published in Northeast Now News dated 25.12.2023 titled "Assam PCCF MK Yadava accused of illegally clearing protected forest for Commando Battalion"

The Hon'ble National Green Tribunal(NGT), Principal Bench (PB)vide Order dated 23.01.2024 had registered Suo-Moto Original Application No. 61/2024/PB on the basis of the said news item published in Northeast Now News dated 25.12.2023. Vide the said Order, the Hon'ble NGT observed that the News item raises a substantial issue regarding compliance of environmental norms and accordingly has impleaded and issued notices to the concerned authorities of the Central and State Government as Respondents in the instant proceedings.